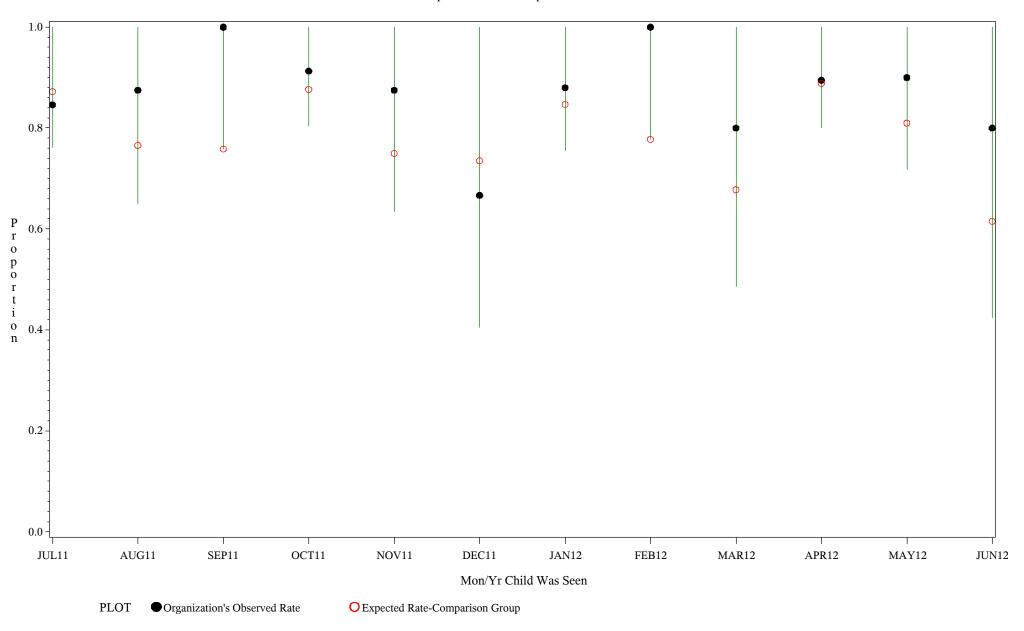

Y12 JUN12 Mon/Yr Child Was Seen O Expected Rate-Comparison Group PLOT Organization's Observed Rate



#### Time Period: July 1, 2011 - June 30, 2012 Denominator=Children 4-5 months, Numerator=Up-to-Date Shots Chart created: Wednesday, 29AUG2012 hospital=YK Health - Alaska



### Time Period: July 1, 2011 - June 30, 2012 Denominator=Children 4-5 months, Numerator=Up-to-Date Shots Chart created: Wednesday, 29AUG2012

hospital=Maniilaq - Alaska



## Time Period: July 1, 2011 - June 30, 2012 Denominator=Children 4-5 months, Numerator=Up-to-Date Shots Chart created: Wednesday, 29AUG2012

hospital=Lawton - Oklahoma



#### Time Period: July 1, 2011 - June 30, 2012 Denominator=Children 4-5 months, Numerator=Up-to-Date Shots Chart created: Wednesday, 29AUG2012

hospital=Choctaw Hosp - Nashville



11

### Time Period: July 1, 2011 - June 30, 2012 Denominator=Children 4-5 months, Numerator=Up-to-Date Shots Chart created: Wednesday, 29AUG2012

hospital=San Carlos - Phoenix



### Time Period: July 1, 2011 - June 30, 2012 Denominator=Children 4-5 months, Numerator=Up-to-Date Shots Chart created: Wednesday, 29AUG2012

hospital=GIMC - Navajo