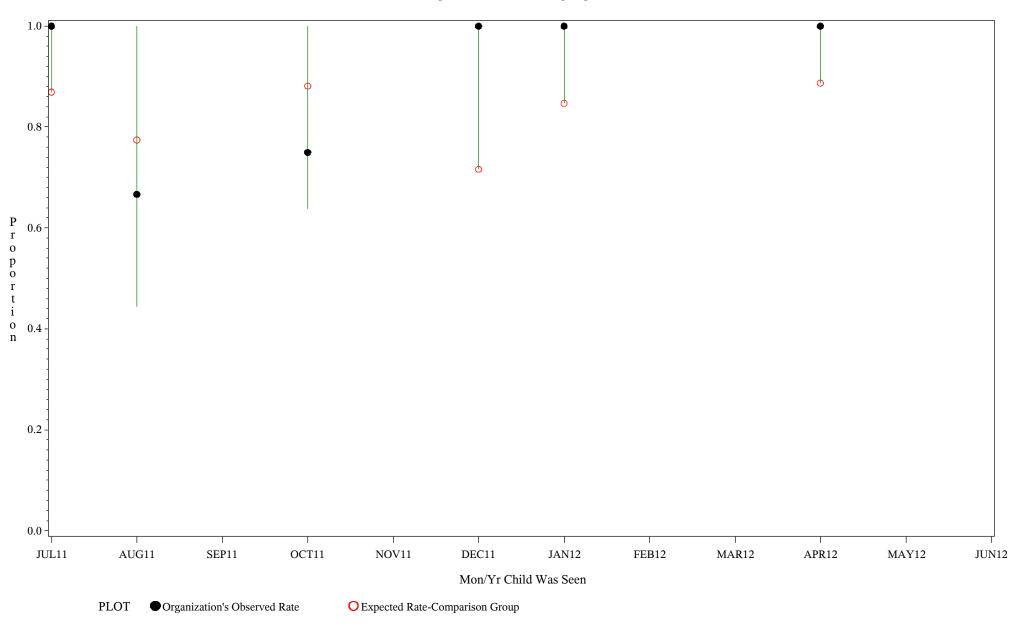

#### Time Period: July 1, 2011 - June 30, 2012 Denominator=Children 4-5 months, Numerator=Up-to-Date Shots Chart created: Wednesday, 29AUG2012

hospital=Choctaw Hosp - Nashville

11