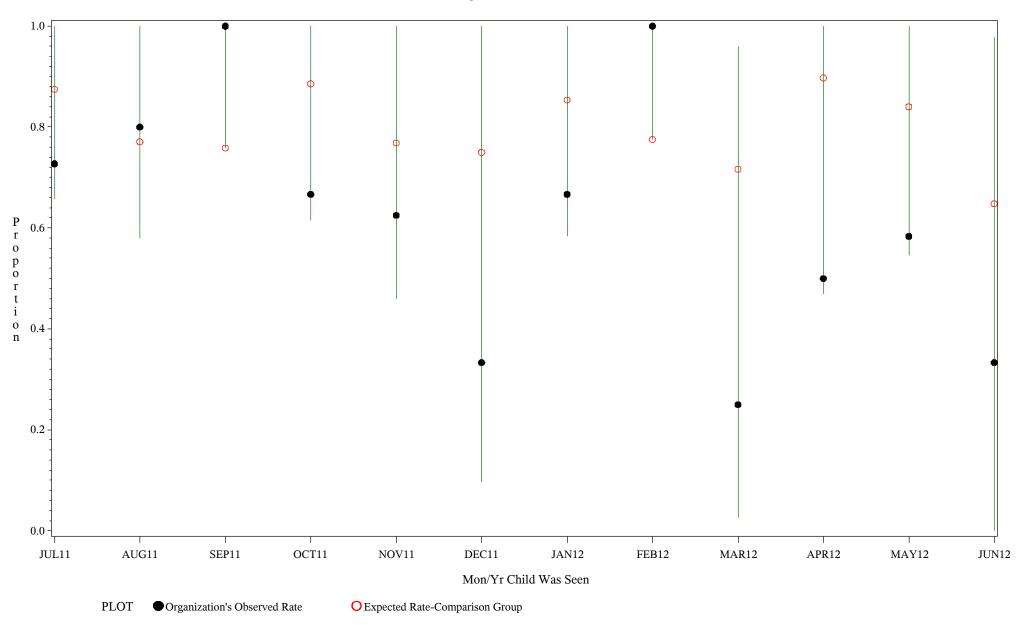

#### Time Period: July 1, 2011 - June 30, 2012 Denominator=Children 4-5 months, Numerator=Up-to-Date Shots Chart created: Wednesday, 29AUG2012 hospital=YK Health - Alaska