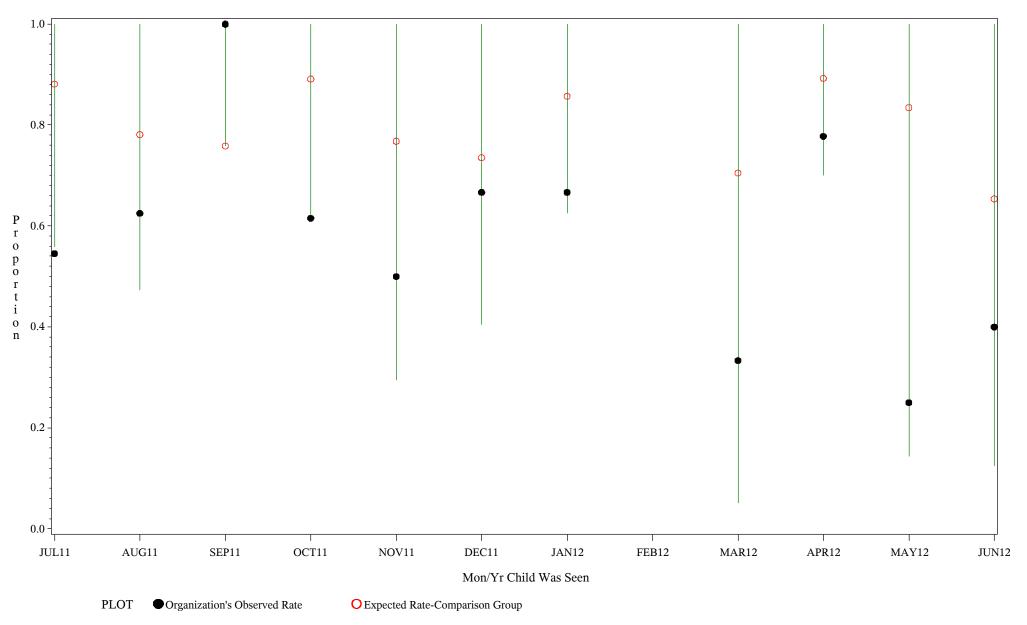

-to-Date Shots Chart created: Wednesday, 29AUG2012 hospital=Barrow - Alaska 1.00.8 Р 0.6 r 0 р 0 r t i 0 0.4 n 0.2 0.0 JUL11 AUG11 SEP11 OCT11 NOV11 DEC11 MAR12 APR12 JAN12 FEB12 MAY12 JUN12 Mon/Yr Child Was Seen O Expected Rate-Comparison Group PLOT Organization's Observed Rate



#### Time Period: July 1, 2011 - June 30, 2012 Denominator=Children 4-5 months, Numerator=Up-to-Date Shots Chart created: Wednesday, 29AUG2012 hospital=YK Health - Alaska



### Time Period: July 1, 2011 - June 30, 2012 Denominator=Children 4-5 months, Numerator=Up-to-Date Shots Chart created: Wednesday, 29AUG2012

hospital=Maniilaq - Alaska



## Time Period: July 1, 2011 - June 30, 2012 Denominator=Children 4-5 months, Numerator=Up-to-Date Shots Chart created: Wednesday, 29AUG2012

hospital=Lawton - Oklahoma



#### Time Period: July 1, 2011 - June 30, 2012 Denominator=Children 4-5 months, Numerator=Up-to-Date Shots Chart created: Wednesday, 29AUG2012

hospital=Choctaw Hosp - Nashville



11

### Time Period: July 1, 2011 - June 30, 2012 Denominator=Children 4-5 months, Numerator=Up-to-Date Shots Chart created: Wednesday, 29AUG2012

hospital=San Carlos - Phoenix



### Time Period: July 1, 2011 - June 30, 2012 Denominator=Children 4-5 months, Numerator=Up-to-Date Shots Chart created: Wednesday, 29AUG2012

hospital=GIMC - Navajo