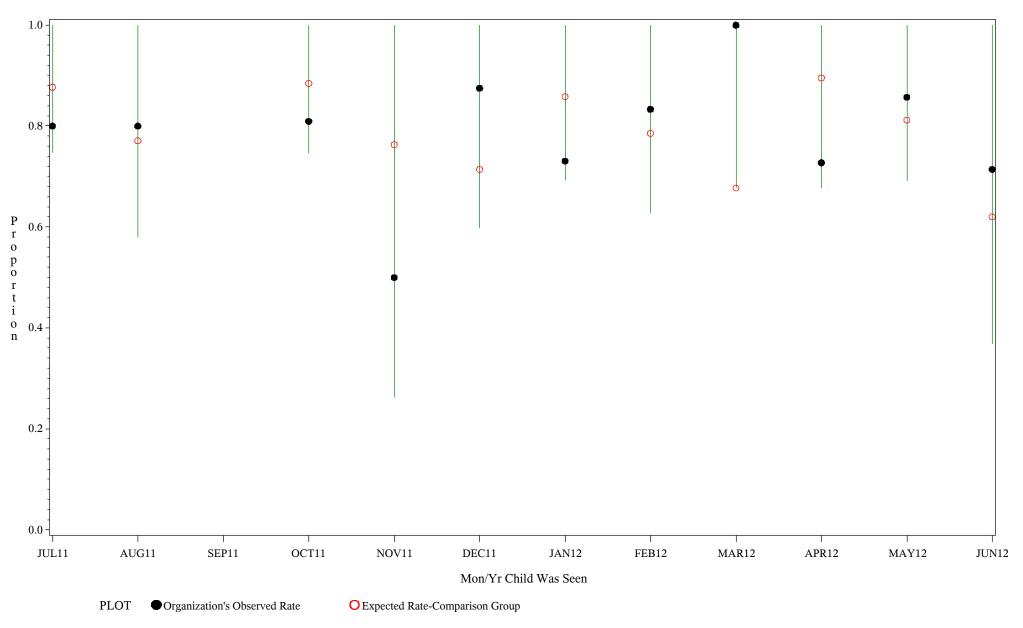

, Numerator=Up-to-Date Shots Chart created: Wednesday, 29AUG2012 hospital=YK Health - Alaska



### Time Period: July 1, 2011 - June 30, 2012 Denominator=Children 4-5 months, Numerator=Up-to-Date Shots Chart created: Wednesday, 29AUG2012

hospital=Maniilaq - Alaska



## Time Period: July 1, 2011 - June 30, 2012 Denominator=Children 4-5 months, Numerator=Up-to-Date Shots Chart created: Wednesday, 29AUG2012

hospital=Lawton - Oklahoma



#### Time Period: July 1, 2011 - June 30, 2012 Denominator=Children 4-5 months, Numerator=Up-to-Date Shots Chart created: Wednesday, 29AUG2012

hospital=Choctaw Hosp - Nashville



11

### Time Period: July 1, 2011 - June 30, 2012 Denominator=Children 4-5 months, Numerator=Up-to-Date Shots Chart created: Wednesday, 29AUG2012

hospital=San Carlos - Phoenix



### Time Period: July 1, 2011 - June 30, 2012 Denominator=Children 4-5 months, Numerator=Up-to-Date Shots Chart created: Wednesday, 29AUG2012

hospital=GIMC - Navajo