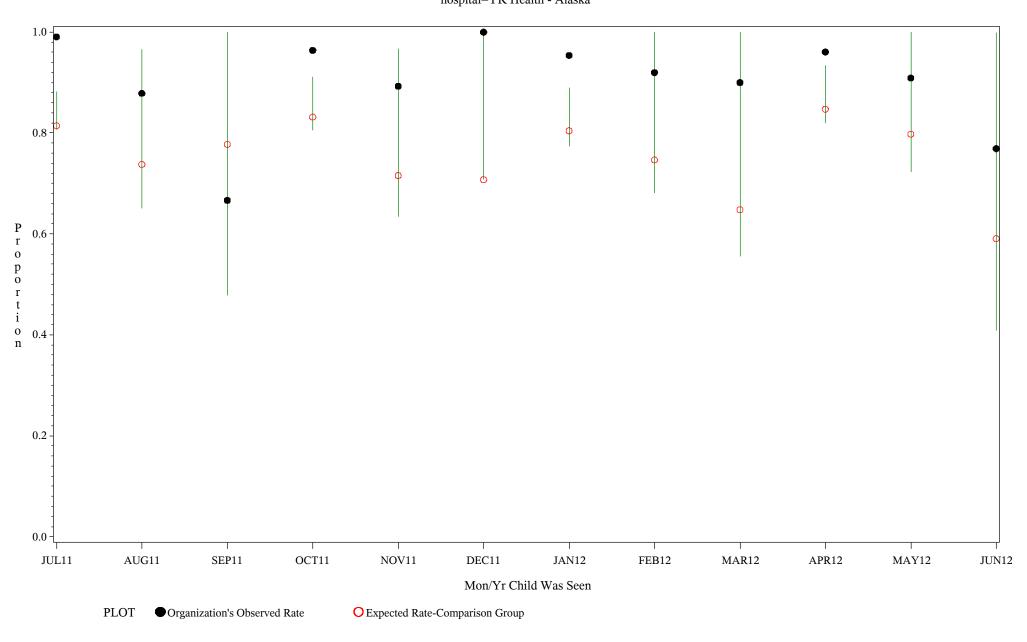

### Time Period: July 1, 2011 - June 30, 2012 Denominator=Children 4-5 months, Numerator=Up-to-Date Shots Chart created: Wednesday, 29AUG2012

hospital=Maniilaq - Alaska