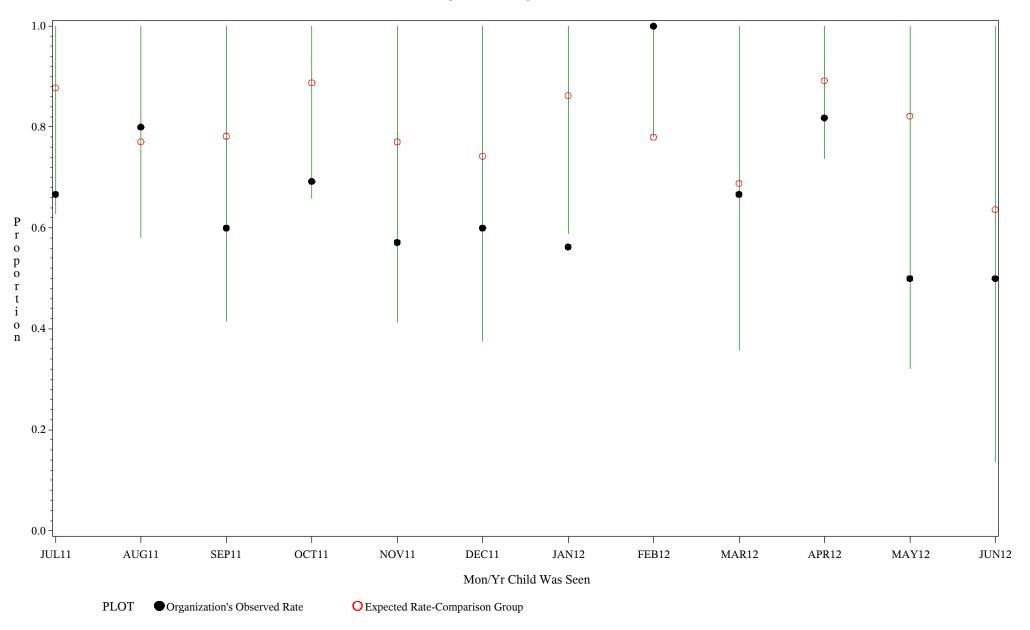

## Time Period: July 1, 2011 - June 30, 2012 Denominator=Children 4-5 months, Numerator=Up-to-Date Shots Chart created: Wednesday, 29AUG2012

hospital=Lawton - Oklahoma