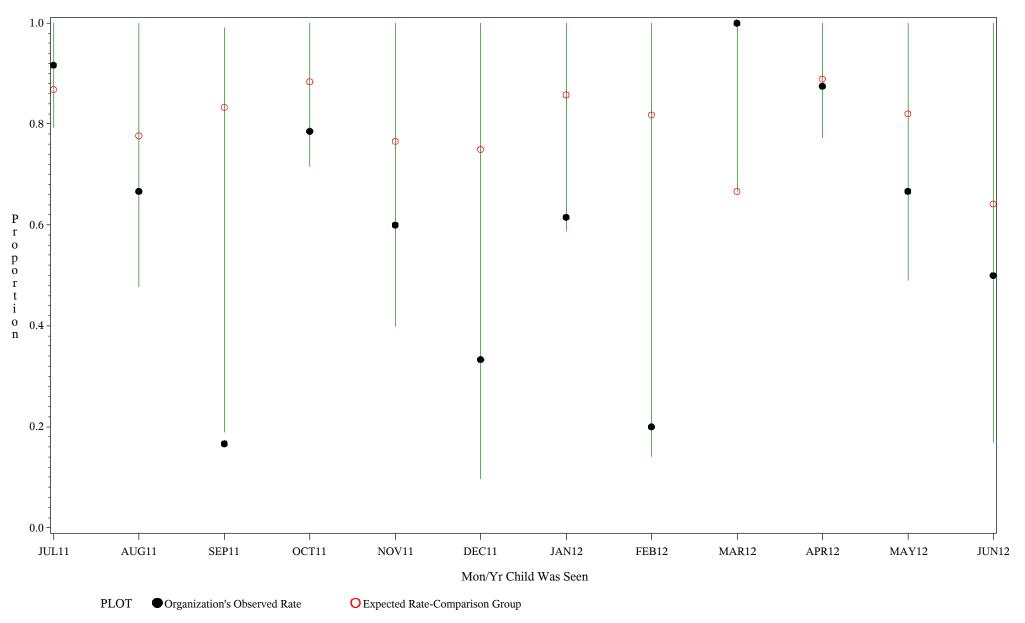

## Comp Chart for Up-to-Date Immuniz (POLIO) (#5133) Time Period: July 1, 2011 - June 30, 2012 Denominator=Children 4-5 months, Numerator=Up-to-Date Shots Chart created: Wednesday, 29AUG2012 hospital=Barrow - Alaska 1.00.8 Р 0.6 r 0 р 0 r t i 0 0.4 n 0.2 0.0 JUL11 AUG11 SEP11 OCT11 NOV11 DEC11 MAR12 APR12 JAN12 FEB12 MAY12 JUN12 Mon/Yr Child Was Seen O Expected Rate-Comparison Group PLOT Organization's Observed Rate