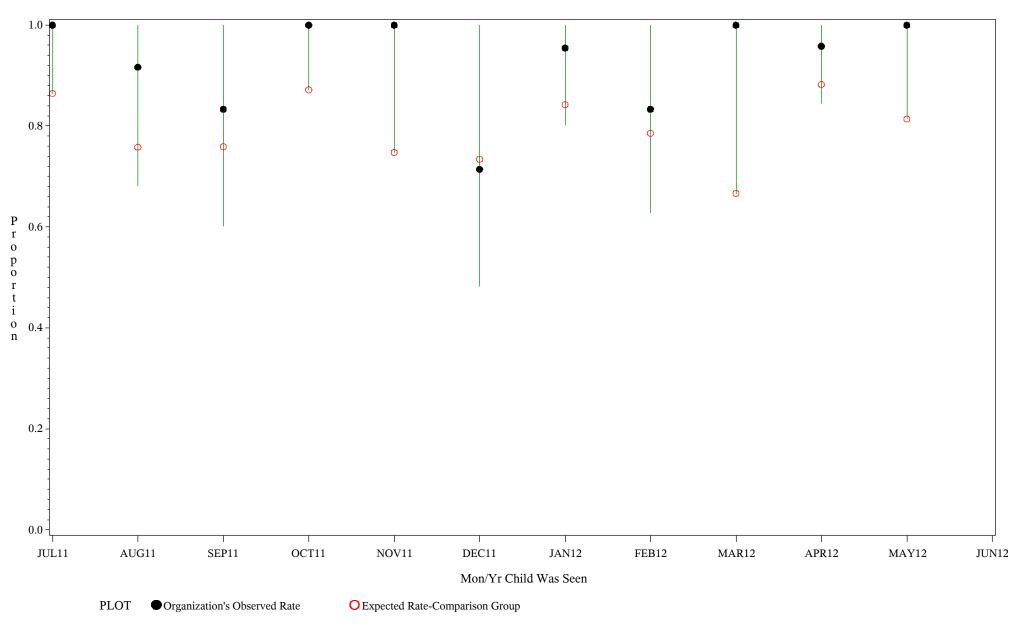

#### Time Period: July 1, 2011 - June 30, 2012 Denominator=Children 4-5 months, Numerator=Up-to-Date Shots Chart created: Wednesday, 29AUG2012 hospital=YK Health - Alaska