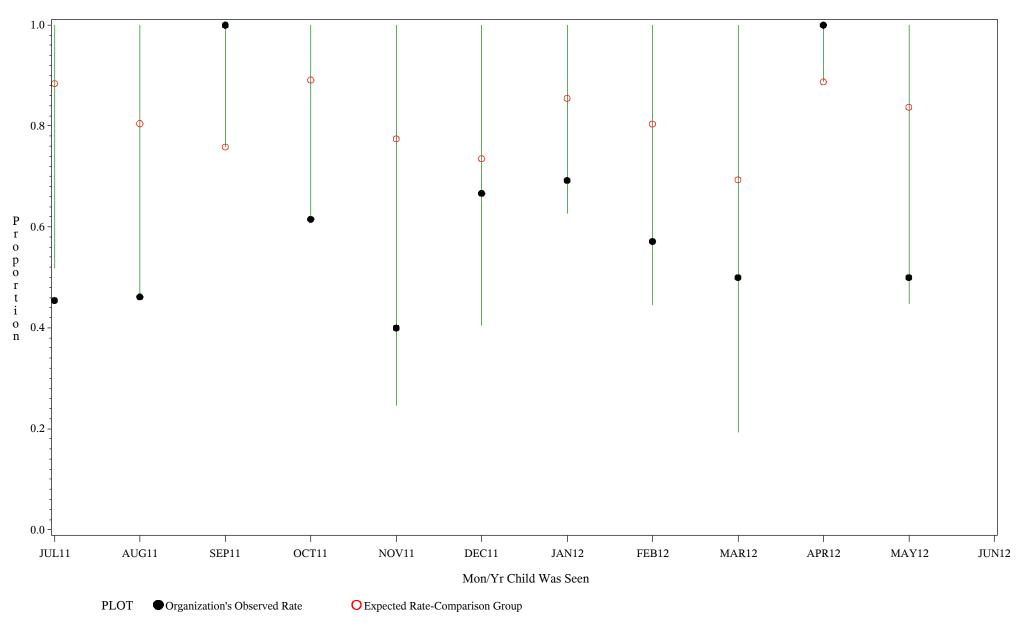

### Time Period: July 1, 2011 - June 30, 2012 Denominator=Children 4-5 months, Numerator=Up-to-Date Shots Chart created: Wednesday, 29AUG2012

hospital=Maniilaq - Alaska