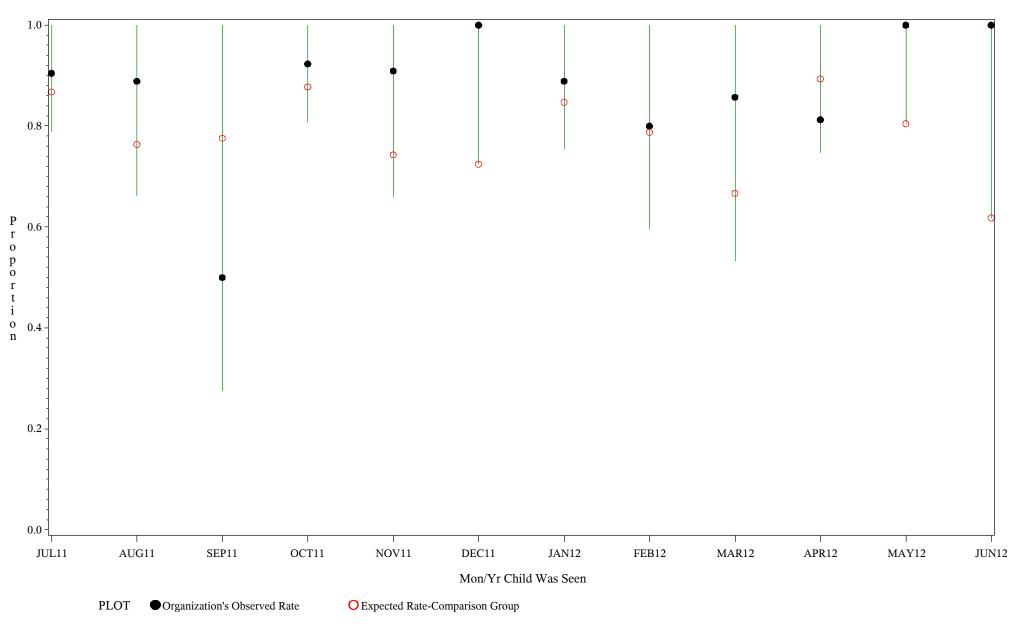

## Comp Chart for Up-to-Date Immuniz (POLIO) (#5133) Time Period: July 1, 2011 - June 30, 2012 Denominator=Children 4-5 months, Numerator=Up-to-Date Shots Chart created: Wednesday, 29AUG2012 hospital=Barrow - Alaska 1.00.8 Р 0.6 r 0 р 0 r t i 0 0.4 n 0.2 0.0 JUL11 AUG11 SEP11 OCT11 NOV11 DEC11 MAR12 APR12 JAN12 FEB12 MAY12 JUN12 Mon/Yr Child Was Seen O Expected Rate-Comparison Group PLOT Organization's Observed Rate