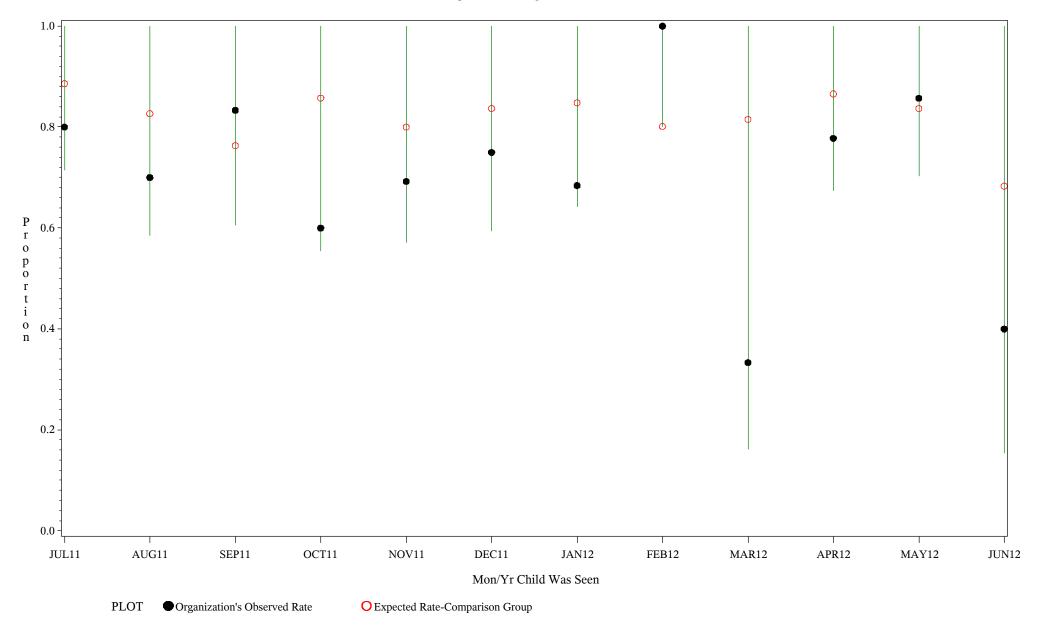

Chart created: Wednesday, 12SEP2012

hospital=Winnebago - Aberdeen

Time Period: July 1, 2011 - June 30, 2012

Denominator=Children 16-18 months, Numerator=Up-to-Date Shots

Chart created: Wednesday, 12SEP2012 hospital=Mescalero - Albuquerque