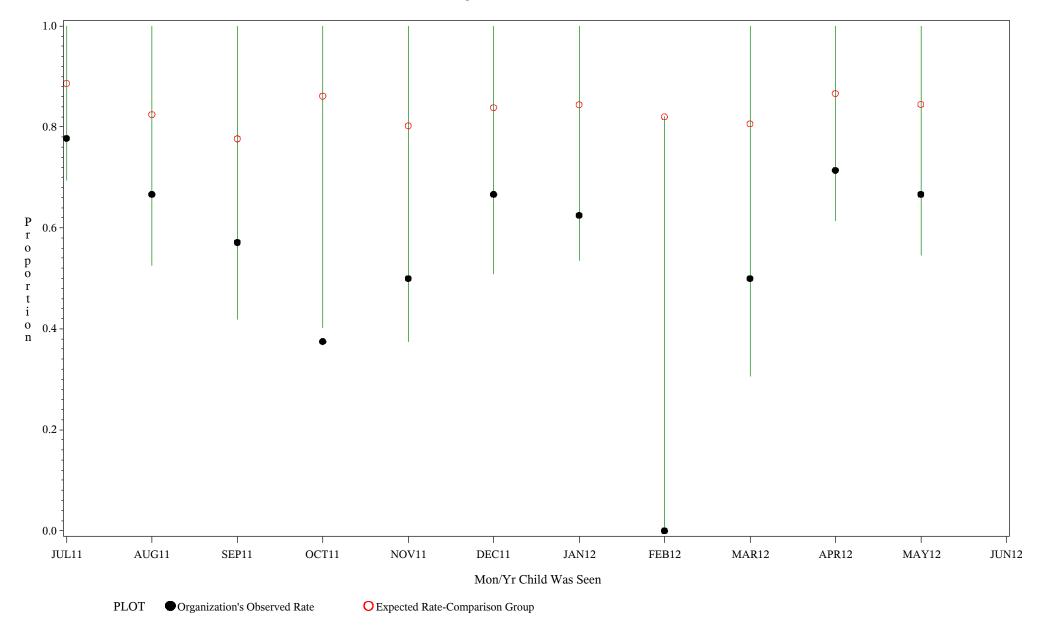

Denominator=Children 16-18 months, Numerator=Up-to-Date Shots

Chart created: Wednesday, 12SEP2012

hospital=Ft. Yates - Aberdeen

Time Period: July 1, 2011 - June 30, 2012

Denominator=Children 16-18 months, Numerator=Up-to-Date Shots