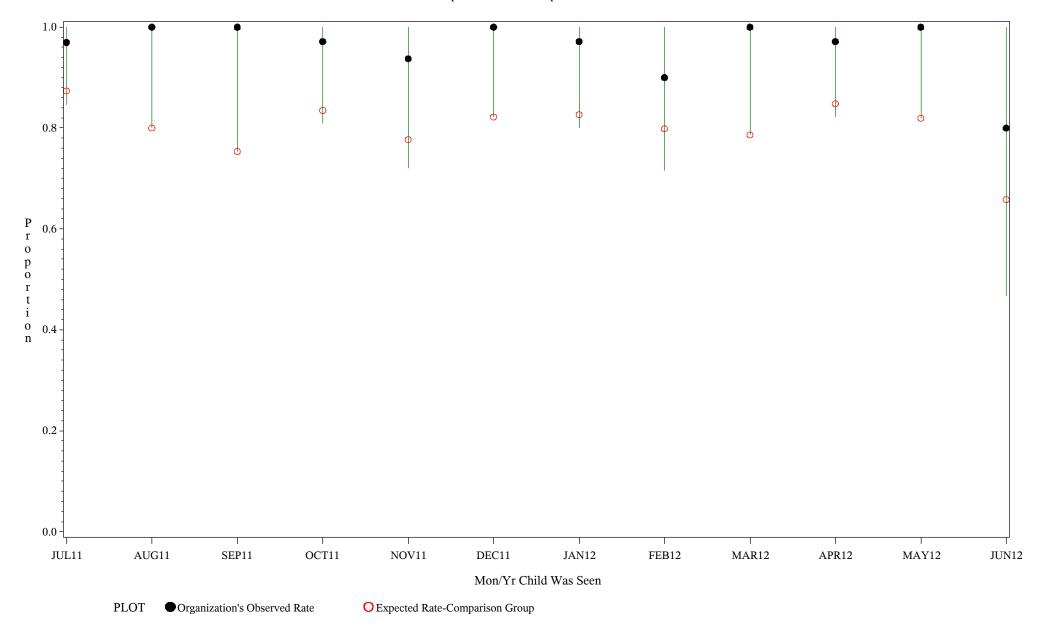

Chart created: Wednesday, 12SEP2012

hospital=Winnebago - Aberdeen

Time Period: July 1, 2011 - June 30, 2012

Denominator=Children 16-18 months, Numerator=Up-to-Date Shots

Chart created: Wednesday, 12SEP2012 hospital=Mescalero - Albuquerque

Time Period: July 1, 2011 - June 30, 2012

Denominator=Children 16-18 months, Numerator=Up-to-Date Shots

Chart created: Wednesday, 12SEP2012

hospital=Santa Fe - Albuquerque

Time Period: July 1, 2011 - June 30, 2012