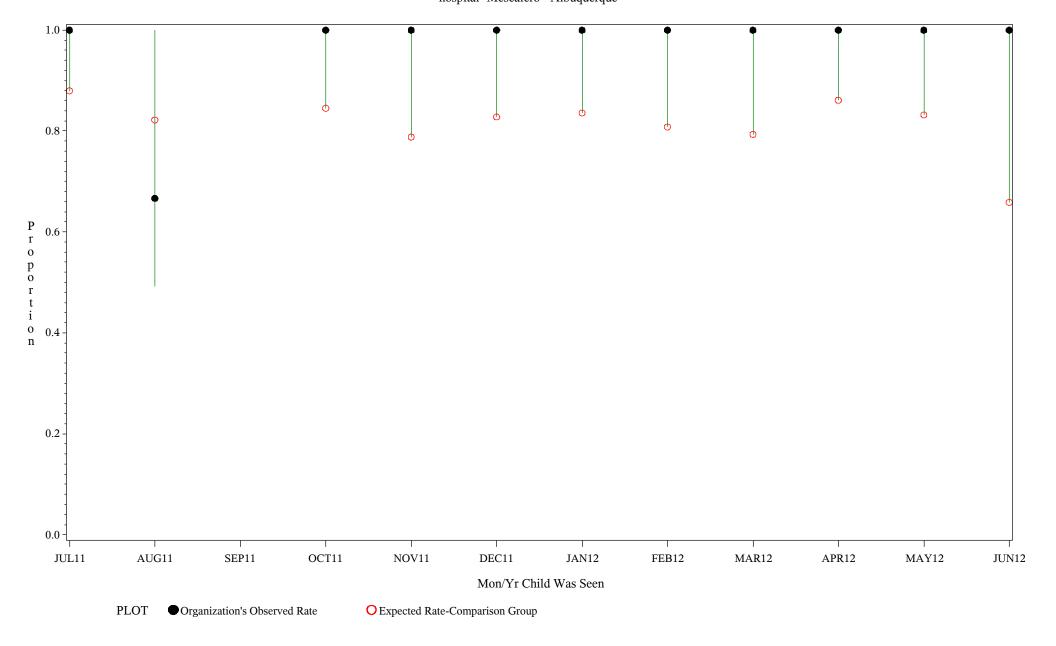

Chart created: Wednesday, 12SEP2012

hospital=Winnebago - Aberdeen

Time Period: July 1, 2011 - June 30, 2012

Denominator=Children 16-18 months, Numerator=Up-to-Date Shots

Chart created: Wednesday, 12SEP2012 hospital=Mescalero - Albuquerque