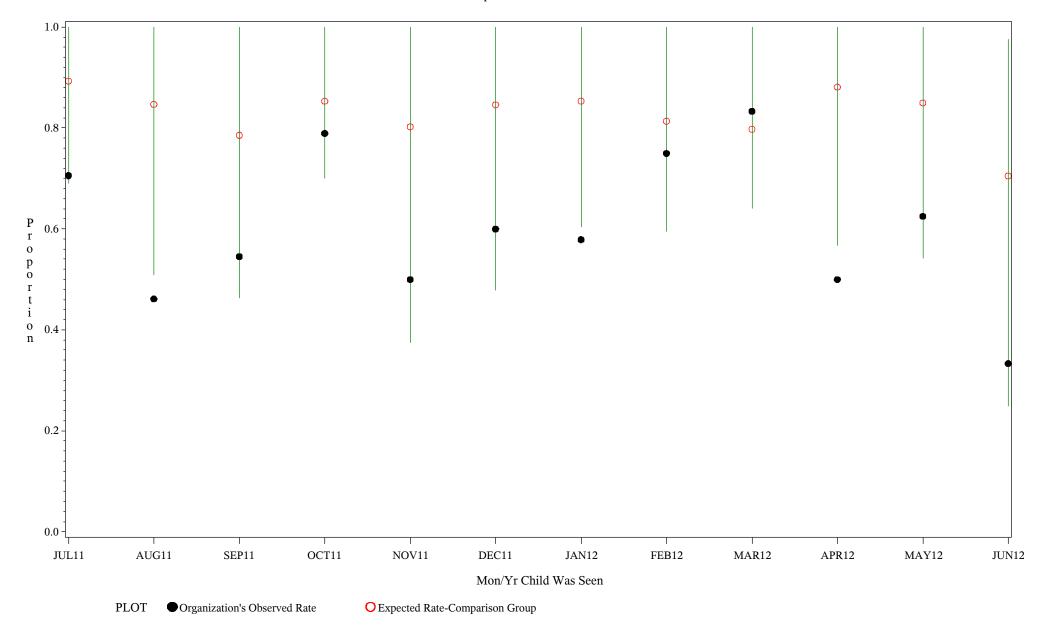

Time Period: July 1, 2011 - June 30, 2012

Denominator=Children 16-18 months, Numerator=Up-to-Date Shots

Chart created: Wednesday, 12SEP2012

hospital=Sells - Tucson

Time Period: July 1, 2011 - June 30, 2012