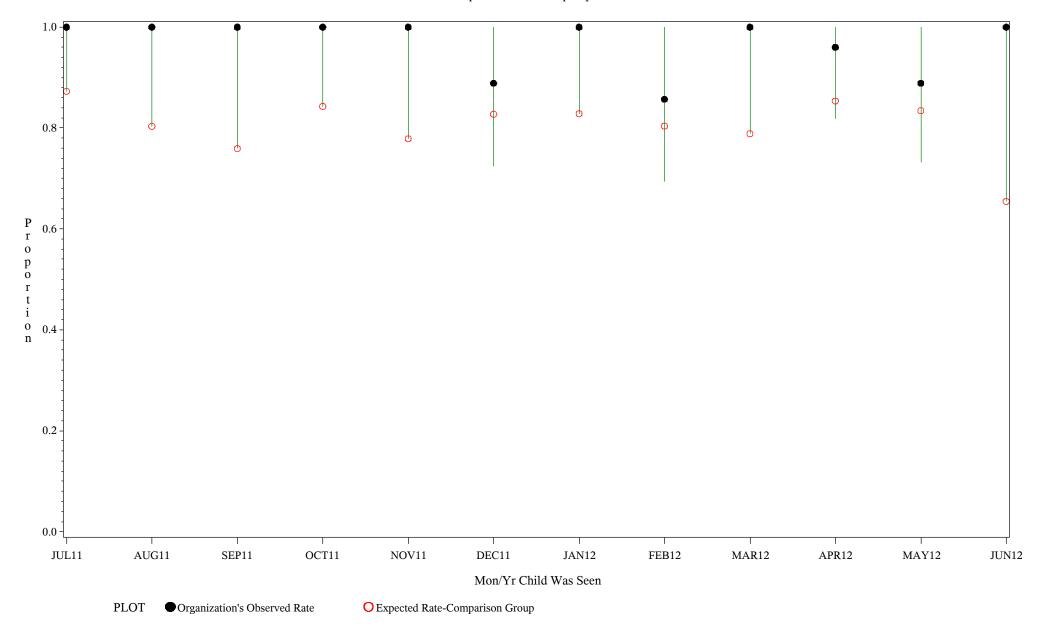

Denominator=Children 16-18 months, Numerator=Up-to-Date Shots

Chart created: Wednesday, 12SEP2012

hospital=Ft. Yates - Aberdeen

Time Period: July 1, 2011 - June 30, 2012

Denominator=Children 16-18 months, Numerator=Up-to-Date Shots