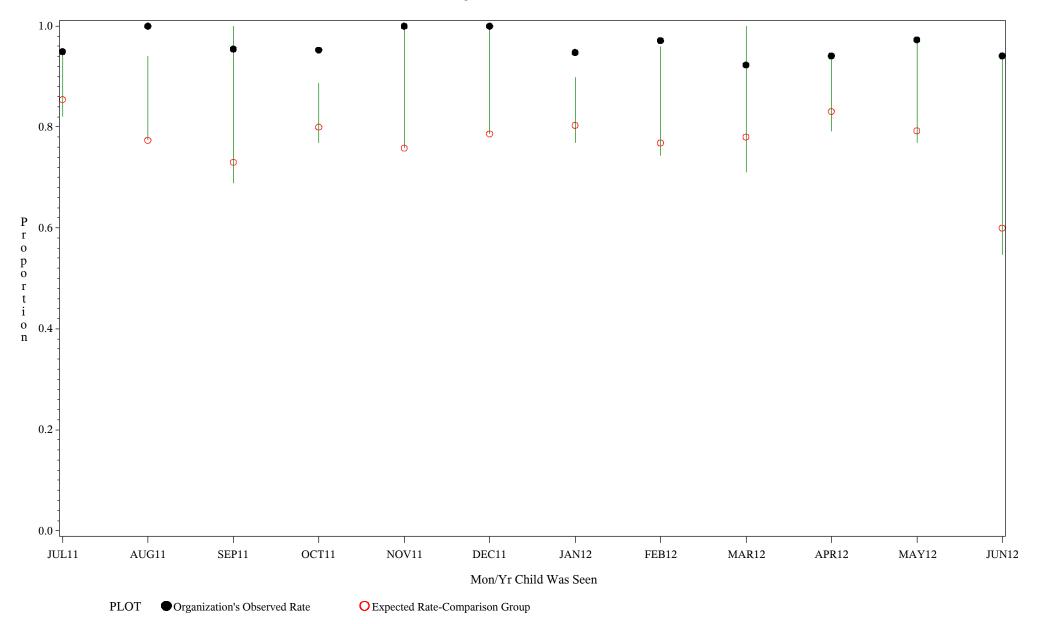

Time Period: July 1, 2011 - June 30, 2012

Denominator=Children 16-18 months, Numerator=Up-to-Date Shots

Chart created: Wednesday, 12SEP2012

hospital=Santa Fe - Albuquerque

Time Period: July 1, 2011 - June 30, 2012