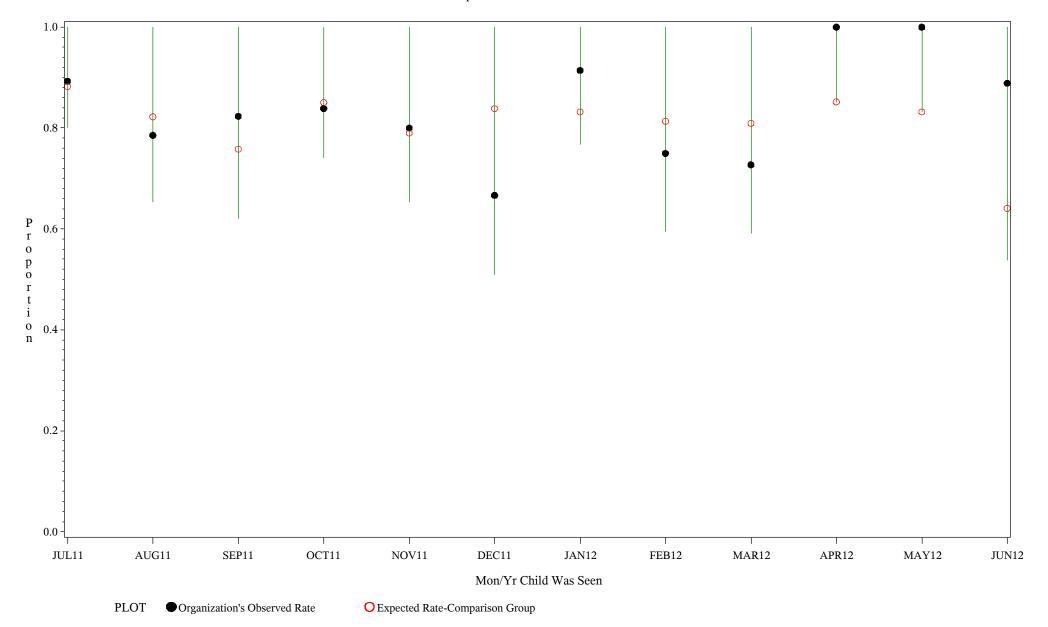

Time Period: July 1, 2011 - June 30, 2012

Denominator=Children 16-18 months, Numerator=Up-to-Date Shots

Chart created: Wednesday, 12SEP2012

hospital=Santa Fe - Albuquerque

Time Period: July 1, 2011 - June 30, 2012

Denominator=Children 16-18 months, Numerator=Up-to-Date Shots

Chart created: Wednesday, 12SEP2012

hospital=Zuni - Albuquerque

Time Period: July 1, 2011 - June 30, 2012

Denominator=Children 16-18 months, Numerator=Up-to-Date Shots