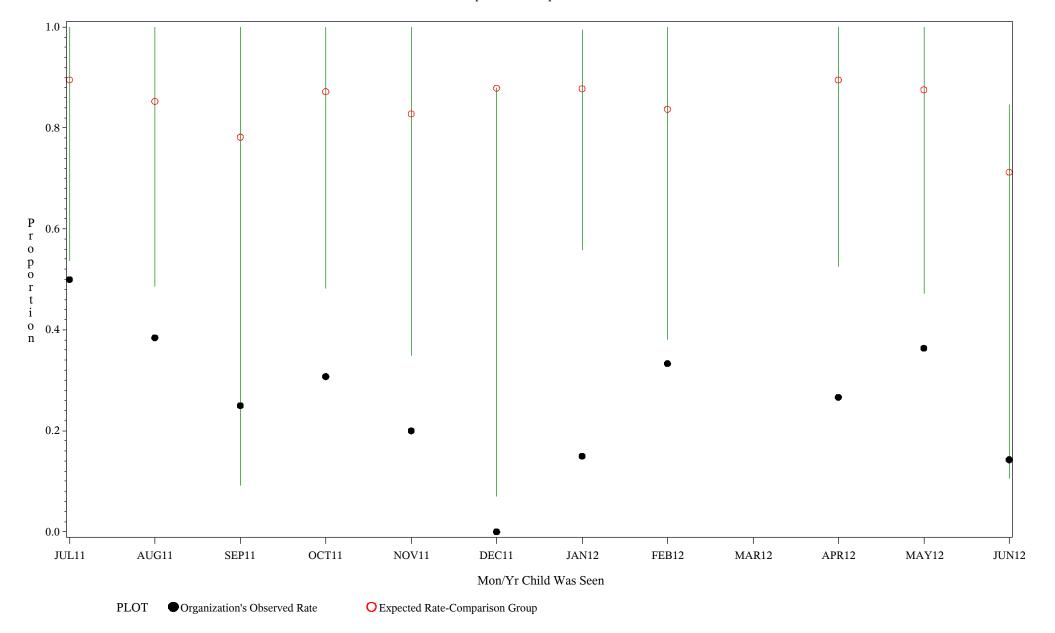

Time Period: July 1, 2011 - June 30, 2012

Denominator=Children 16-18 months, Numerator=Up-to-Date Shots

Chart created: Wednesday, 12SEP2012

hospital=Sells - Tucson

Time Period: July 1, 2011 - June 30, 2012

Denominator=Children 16-18 months, Numerator=Up-to-Date Shots

Chart created: Wednesday, 12SEP2012

hospital=Ft. Yates - Aberdeen

Time Period: July 1, 2011 - June 30, 2012

Denominator=Children 16-18 months, Numerator=Up-to-Date Shots