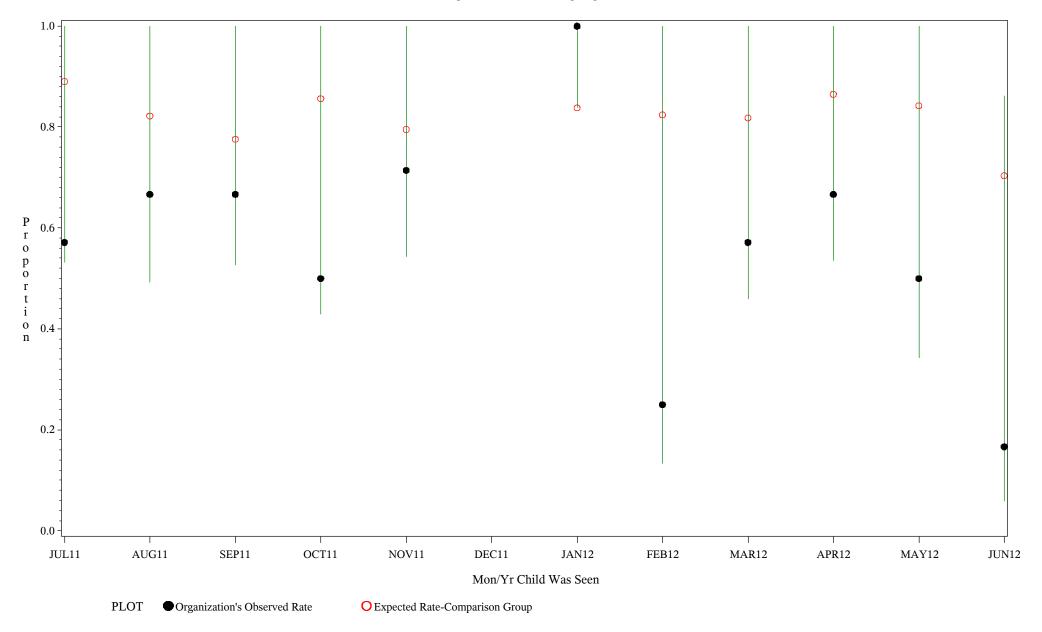

Time Period: July 1, 2011 - June 30, 2012

Denominator=Children 16-18 months, Numerator=Up-to-Date Shots

Chart created: Wednesday, 12SEP2012

hospital=Sells - Tucson

Time Period: July 1, 2011 - June 30, 2012