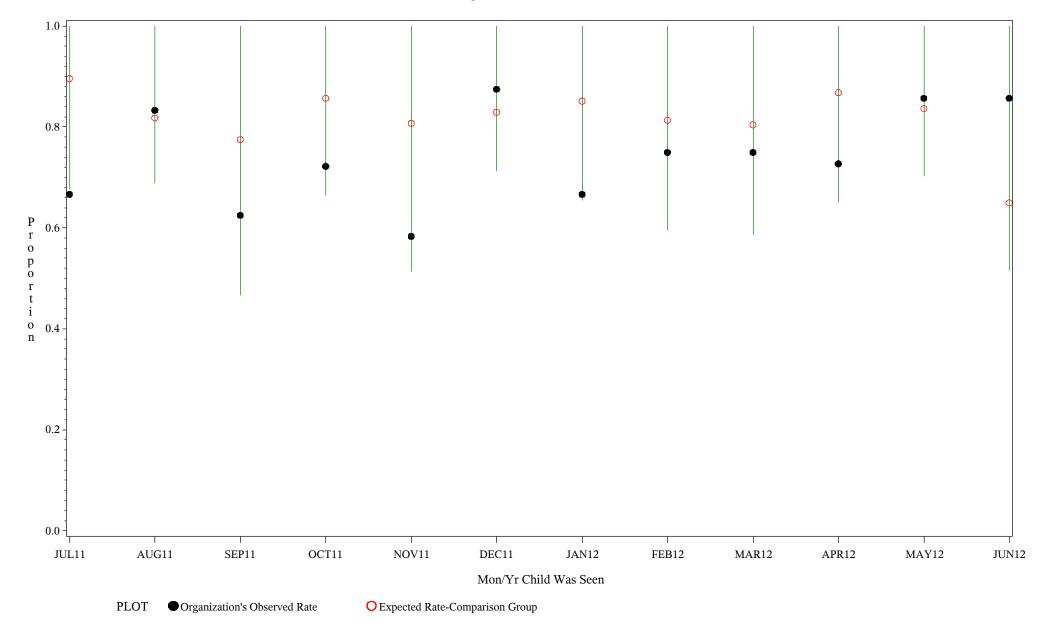

Denominator=Children 16-18 months, Numerator=Up-to-Date Shots

Chart created: Wednesday, 12SEP2012

hospital=Ft. Yates - Aberdeen

Time Period: July 1, 2011 - June 30, 2012

Denominator=Children 16-18 months, Numerator=Up-to-Date Shots

Chart created: Wednesday, 12SEP2012

hospital=Winnebago - Aberdeen

Time Period: July 1, 2011 - June 30, 2012

Denominator=Children 16-18 months, Numerator=Up-to-Date Shots

Chart created: Wednesday, 12SEP2012 hospital=Mescalero - Albuquerque