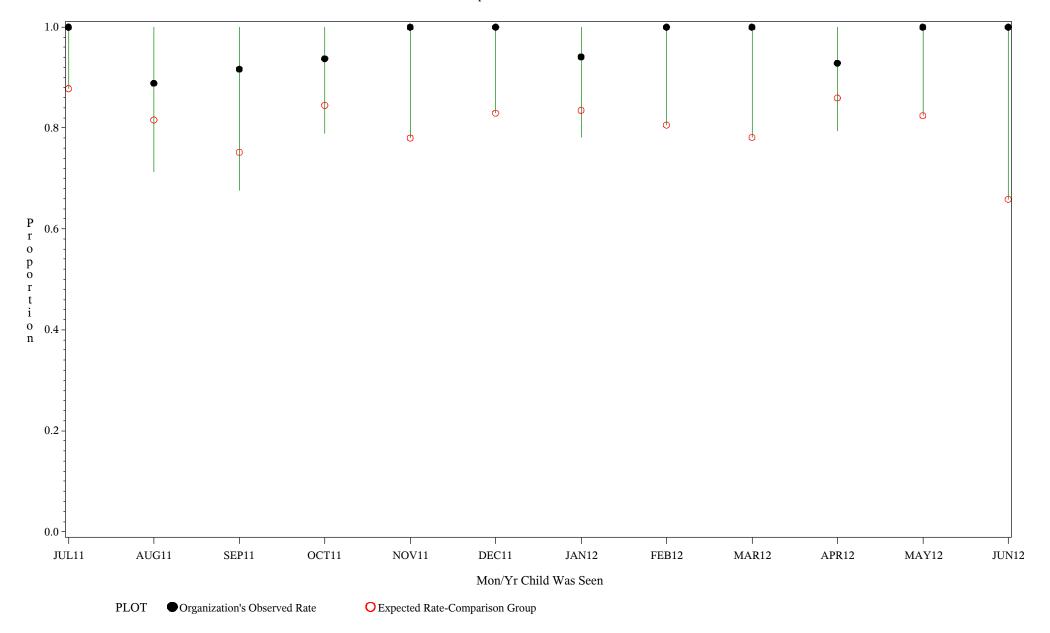

Chart created: Wednesday, 12SEP2012

hospital=Winnebago - Aberdeen

Time Period: July 1, 2011 - June 30, 2012

Denominator=Children 16-18 months, Numerator=Up-to-Date Shots

Chart created: Wednesday, 12SEP2012 hospital=Mescalero - Albuquerque