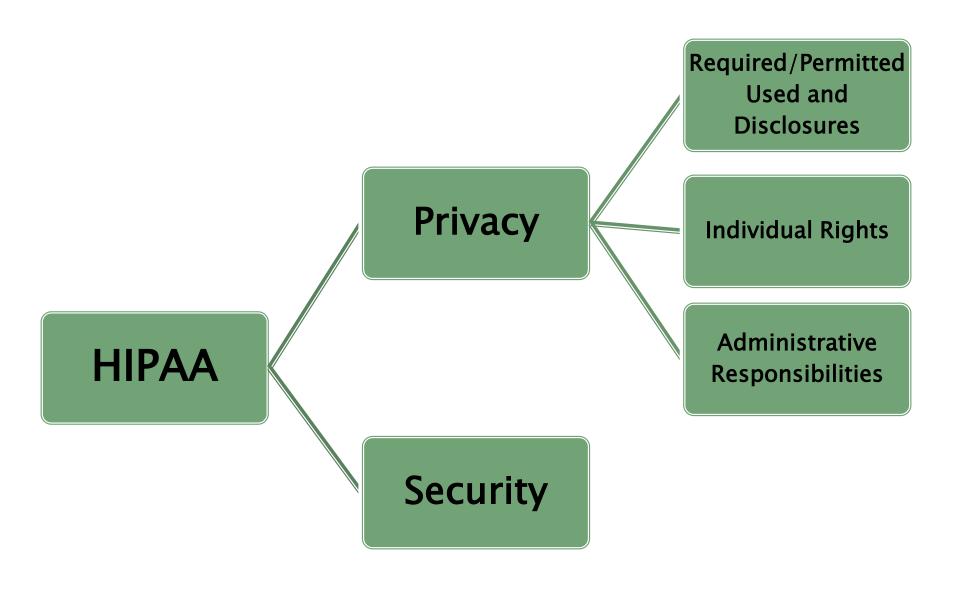

## HIPAA and Privacy

IHS Best Practices Conference May 24, 2017

Susan Dahl, MHA, RHIA, CHC, CHPS Chief Compliance Officer California Rural Indian Health Board, Inc.

1