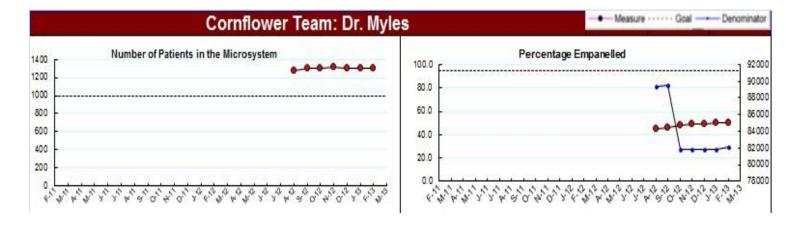

#### **IPC Data Portal**

- Centralizes reporting to one location so
- Teams can upload measure data and narrative reports
- Teams can view report status, data results with run charts, and small multiple graphs

### **IPC4-QILN Data Template**

|        |                       |       |           |                                  | C                                                                     | ornflower T                                                                 | eam: Dr.                                | Myles                                                                               | -111                                        |                                           |                                                         |
|--------|-----------------------|-------|-----------|----------------------------------|-----------------------------------------------------------------------|-----------------------------------------------------------------------------|-----------------------------------------|-------------------------------------------------------------------------------------|---------------------------------------------|-------------------------------------------|---------------------------------------------------------|
|        | Total Pat<br>Micros   |       | Empanelle | Empanelled Primary Care Provider |                                                                       |                                                                             | Diabetes Comprehensive<br>Care - Bundle |                                                                                     |                                             |                                           | - "                                                     |
|        |                       |       |           |                                  |                                                                       |                                                                             |                                         |                                                                                     | Health Ris                                  | sk Screenir                               | ng Bunale                                               |
| Month  | Number of<br>Patients | Total |           | to any clinic in                 | Percent of<br>Patients<br>Empanelled to<br>a Primary Care<br>Provider | Patients with<br>complete<br>Diabetes<br>Comprehen<br>sive Care ≤<br>1 year | Active<br>Diabetic<br>Patients          | Percent of<br>Patients with<br>all Diabetes<br>Comprehen<br>sive Care<br>components | Patients with<br>all 6<br>indicators<br>met | Denominato<br>rs from the 6<br>indicators | Percent of Patients Screened in All Applicable measures |
| Aug-12 | 1282                  | 1282  | 40202     | 89437                            | 45.0                                                                  | 311                                                                         | 328                                     | 94.8                                                                                | 693                                         | 1239                                      | 55.9                                                    |
| Sep-12 | 1301                  | 1301  | 40777     | 89506                            | 45.6                                                                  | 307                                                                         | 333                                     | 92.2                                                                                | 693                                         | 1222                                      | 56.7                                                    |
| Oct-12 | 1306                  | 1306  | 39393     | 81861                            | 48.1                                                                  | 303                                                                         | 333                                     | 91.0                                                                                | 683                                         | 1226                                      | 55.7                                                    |
| Nov-12 | 1310                  | 1310  | 39939     | 81846                            | 48.8                                                                  | 302                                                                         | 333                                     | 90.7                                                                                | 690                                         | 1231                                      | 56.1                                                    |
| Dec-12 | 1296                  | 1296  | 40437     | 81869                            | 49.4                                                                  | 301                                                                         | 334                                     | 90.1                                                                                | 689                                         | 1221                                      | 56.4                                                    |
| Jan-13 | 1303                  | 1303  | 40791     | 81872                            | 49.8                                                                  | 300                                                                         | 333                                     | 90.1                                                                                | 670                                         | 1221                                      | 54.9                                                    |
| Feb-13 | 1303                  | 1303  | 41202     | 82169                            | 50.1                                                                  | 315                                                                         | 328                                     | 96.0                                                                                | 658                                         | 1218                                      | 54.0                                                    |
| Mar-13 |                       | #N/A  |           |                                  | #N/A                                                                  | *                                                                           |                                         | #N/A                                                                                |                                             |                                           | #N/A                                                    |