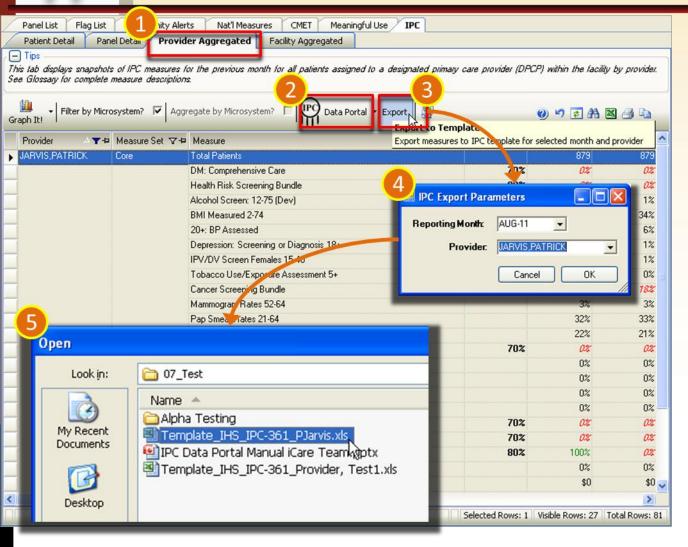

### Provider Aggregated IPC Template Population - Export

- Select the IPC: Provider
   Aggregated tab
- Download your Data Template
- 3. Click Export
- 4. Select the Reporting Month and Provider(s)
- 5. Select and open your template