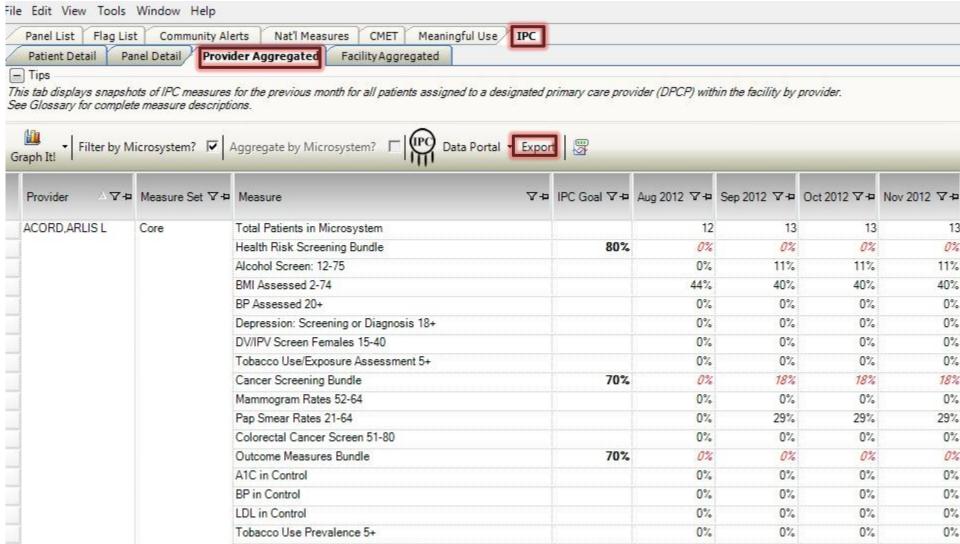

### IPC Tab in iCare v2.6 Patch 1

### Provider Aggregated IPC Template Population - Export

- Select the IPC: Provider
   Aggregated tab
- Download your Data Template
- 3. Click Export
- 4. Select the Reporting Month and Provider(s)
- 5. Select and open your template

## Measure Data Exported into Data Template

|        |                       | Population for Care |                                                            | Di          | abetes C                                           | are                                                          |                                |                                                              |                                             |                     |
|--------|-----------------------|---------------------|------------------------------------------------------------|-------------|----------------------------------------------------|--------------------------------------------------------------|--------------------------------|--------------------------------------------------------------|---------------------------------------------|---------------------|
|        | Total Pat<br>Micros   |                     | Empaneled Primary Care<br>Provider                         |             |                                                    | Diabete<br>Ca                                                | Health F                       |                                                              |                                             |                     |
| Month  | Number of<br>Patients | Total               | Patients with a visit within last 3 years empaneled to PCP | in the last | % of Patients Empaneled to a Primary Care Provider | Patients with complete Diabetes Comprehe nsive Care ≤ 1 year | Active<br>Diabetic<br>Patients | % of Patients with ALL Diabetes Comprehen sive Care Measures | Patients<br>with all 6<br>indicators<br>met | D<br>or<br>th<br>in |
| Aug-12 | 351                   | 351                 | 4154                                                       | 5931        | 70.0                                               | 27                                                           | 70                             | 38.6                                                         | 26:                                         | 2                   |
| Sep-12 | 364                   | 364                 | 4152                                                       | 5929        | 70.0                                               | 28                                                           | 74                             | 37.8                                                         | 27:                                         | 2                   |
| Oct-12 | 368                   | 368                 | 4133                                                       | 5924        | 69.8                                               | 27                                                           | 76                             | 35.5                                                         | 27                                          | 8                   |
| Nov-12 | 372                   | 372                 | 4121                                                       | 5934        | 69.4                                               | 29                                                           | 75                             | 38.7                                                         | 28                                          | 5                   |
| Dec-12 |                       | #N/A                |                                                            |             | #N/A                                               |                                                              |                                | #N/A                                                         |                                             |                     |
| Jan-13 |                       | #N/A                |                                                            |             | #N/A                                               | 9                                                            |                                | #N/A                                                         |                                             | 3                   |
| Feb-13 | 30                    | #N/A                |                                                            |             | #N/A                                               |                                                              |                                | #N/A                                                         |                                             | 20                  |
| 3.5 12 |                       | UNTER               |                                                            |             | UNTER                                              |                                                              |                                | UNTEA                                                        |                                             |                     |