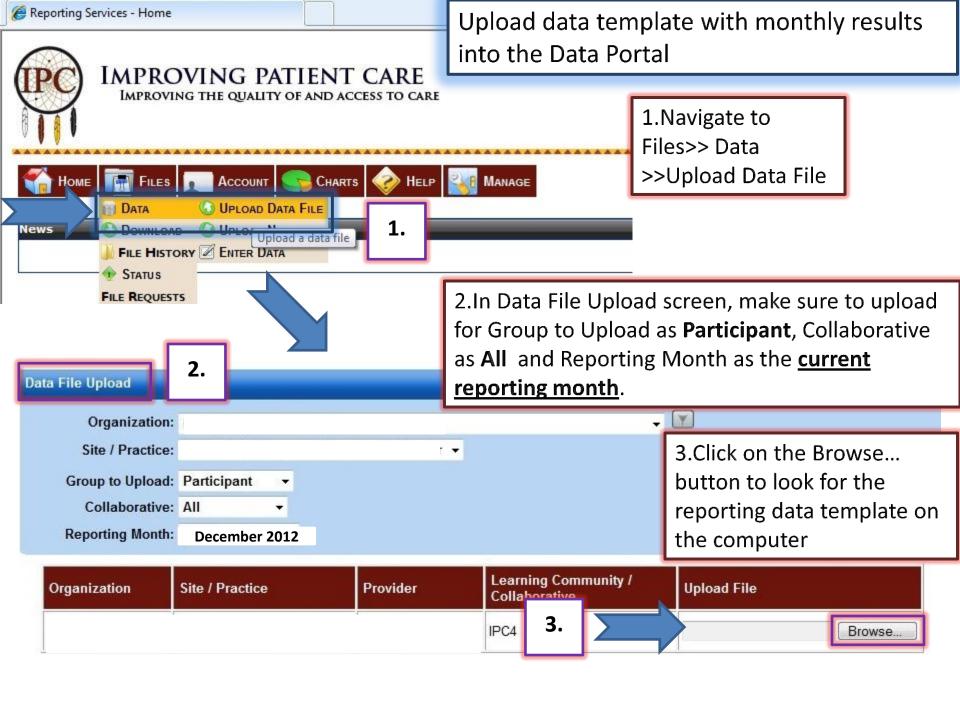

#### **Data Collection**

- IPC Data Portal
- IPC4-QILN Data Template
- Reporting w/ iCare on IPC measures
- Reporting out on manual IPC measures
- Upload templates to the Data Portal