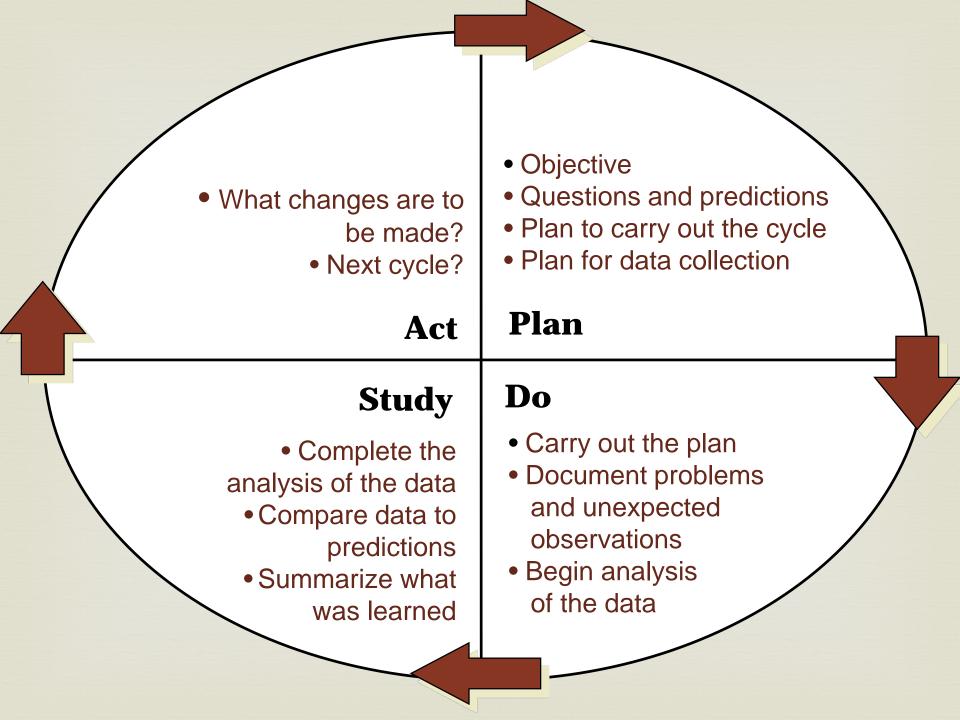

b</sup>    | 23.8%                | 20.2%                | 24.6%                         | 24.0%                   | Met                            |  |  |
| Breastfeeding Rates*                     | 46.3%                | N/A                  | 43.0%                         | Baseline                | Met                            |  |  |



# Our Journey



# Team, Community and Leadership Effort





# **GPRA Working Team**

Expanded the GPRA Team composition from mostly interdisciplinary leadership (Nursing Director, Medical Director, Dental Director, Pharmacy Director, Diabetes Director, QI, Immunization Staff, BH staff, CAC/IT, Coding, Clinic Manager) to include all medical staff: Providers, RNs, MAs





The 2013 GPRA Logic manual was 331 pages long!

Do you ever feel like this?





# How does having an EHR and RPMS help?

- □ Direct entry vs. paper process
- Report Policy change BH Screening Questions
- Obtain records from outside Providers
- Reprovided staff education on documentation







# **GPRA National Patient Lists - Monthly**

| Childhood Immunizations