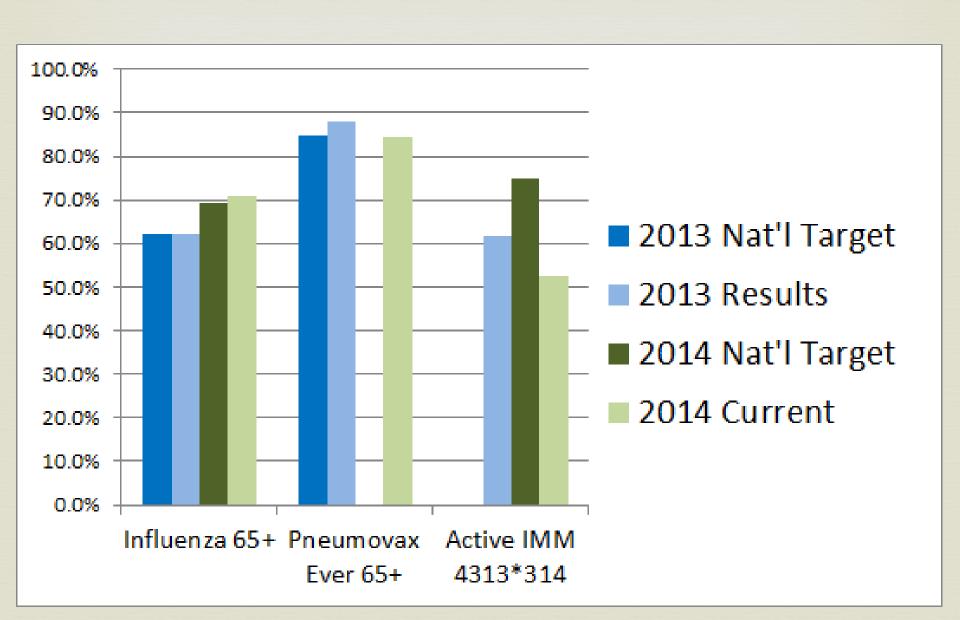

ast Patient List, Run Using 2013 Logic GPRA Measures Not Met or Due During Jul 01, 2013-Jun 30, 2014 CRS 2013, Version 13.0 patch 1 Date Report Run: Sep 17, 2013 Site where Run: SONOMA Report Generated by: THOMPSON, HEIDI Patient Name HRN Sex DOB Community Date of Last Screening and Next Due Date GPRA Measure Not Met Tests Counted for GPRA Measure DEMO, PATIENT JANE 999999 F 12/25/1980 SANTA ROSA Annual Dental Exam Last Dental Exam: 06/07/13 (All Patients) Overdue as of: 06/07/14 Pap Smear (every 4 years) Last PAP: Never Overdue as of: 07/01/13 Alcohol Screen Last Alcohol Screen: Never Overdue as of: 07/01/13 Domestic Violence Screen Last DV Screen: Never Overdue as of: 07/01/13

# Daily DM Flow Sheet



## Diabetes Measures



## Cancer Prevention Measures



# **Immunization Measures**



# Behavioral Health Measures



## **Dental Measures**



## Other Health Measures





#### Questions??

Case Manager
Email: trenae.hanaya@scihp.org

Heidi Thompson, CPC Clinical Applications Coordinator Email: heidi.thompson@scihp.org

Selam Gebreslassie, MSN, RN, PHN, FNP-c Director of Nursing Email: selam.gebreslassie@scihp.org