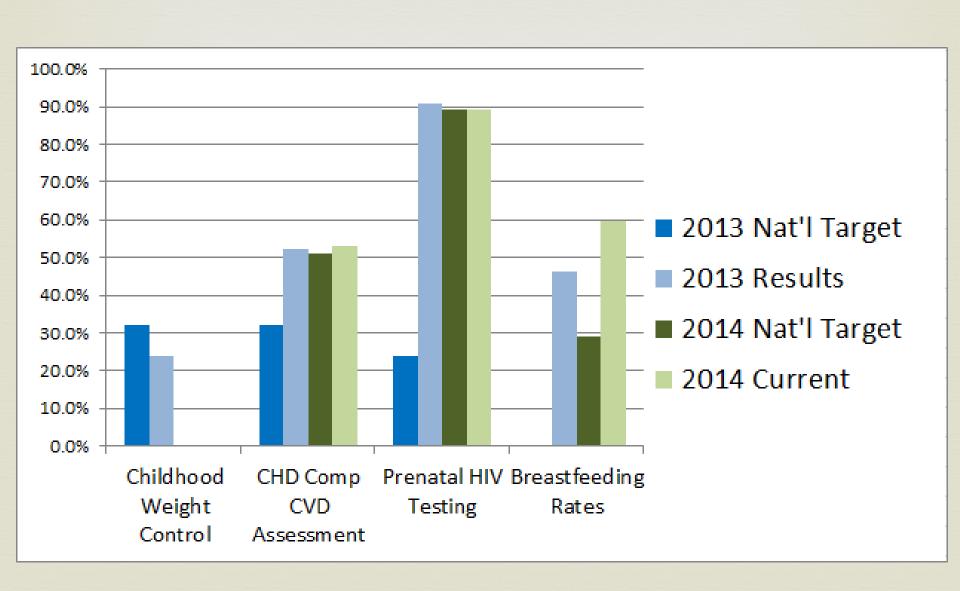

3-Jun 30, 2014 CRS 2013, Version 13.0 patch 1 Date Report Run: Sep 17, 2013 Site where Run: SONOMA Report Generated by: THOMPSON, HEIDI Patient Name HRN Sex DOB Community Date of Last Screening and Next Due Date GPRA Measure Not Met Tests Counted for GPRA Measure DEMO, PATIENT JANE 999999 F 12/25/1980 SANTA ROSA Annual Dental Exam Last Dental Exam: 06/07/13 (All Patients) Overdue as of: 06/07/14 Pap Smear (every 4 years) Last PAP: Never Overdue as of: 07/01/13 Alcohol Screen Last Alcohol Screen: Never Overdue as of: 07/01/13 Domestic Violence Screen Last DV Screen: Never Overdue as of: 07/01/13

# Daily DM Flow Sheet



## Diabetes Measures



## Cancer Prevention Measures



# **Immunization Measures**



# Behavioral Health Measures



## **Dental Measures**



## Other Health Measures





#### Questions??

Case Manager
Email: trenae.hanaya@scihp.org

Heidi Thompson, CPC Clinical Applications Coordinator Email: heidi.thompson@scihp.org

Selam Gebreslassie, MSN, RN, PHN, FNP-c Director of Nursing Email: selam.gebreslassie@scihp.org