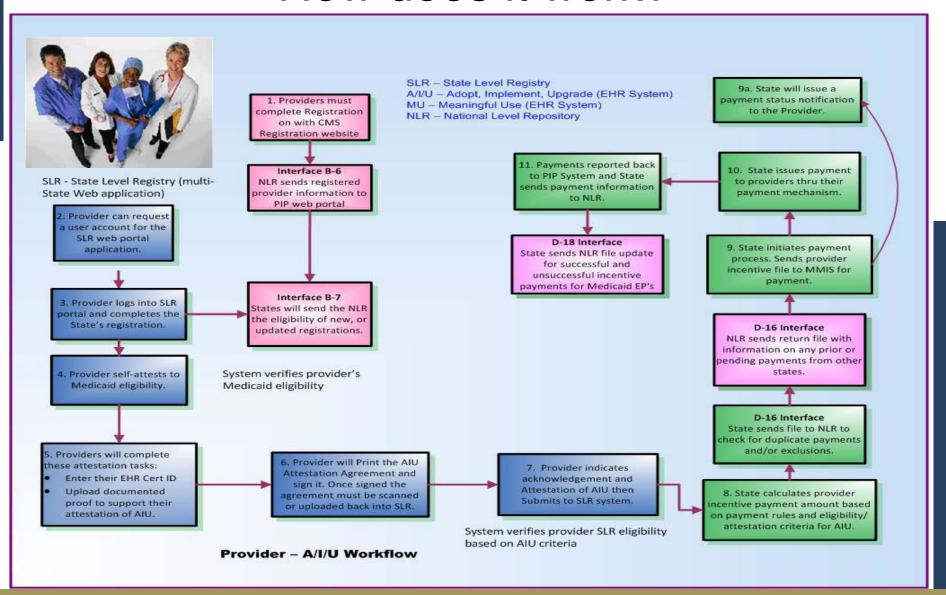

ups and Hospitals
  - Planned Meaningful Use 2012
    - Eligible Professionals, Groups and Hospitals



#### Workflow

- Decide to Adopt/ Implement/ Upgrade or Meaningfully Use an ONC Certified EHR system. <a href="http://onc-chpl.force.com/ehrcert">http://onc-chpl.force.com/ehrcert</a>
- Register with CMS's Medicaid EHR Incentive Program <a href="https://ehrincentives.cms.gov/hitech/login.action">https://ehrincentives.cms.gov/hitech/login.action</a>
- Register with the California Medi-Cal EHR Incentive Program <a href="http://medi-cal.ehr.ca.gov">http://medi-cal.ehr.ca.gov</a>
- Complete the required information about your eligibility in the Medi-Cal EHR Incentive Portal
  - See worksheets on Outreach Site
- Sign, Upload and Submit your Attestation to the state



#### How does it work?





# Web Application Overview



## **Questions and Answers**



Contact Michael.Marchant@acs-inc.com