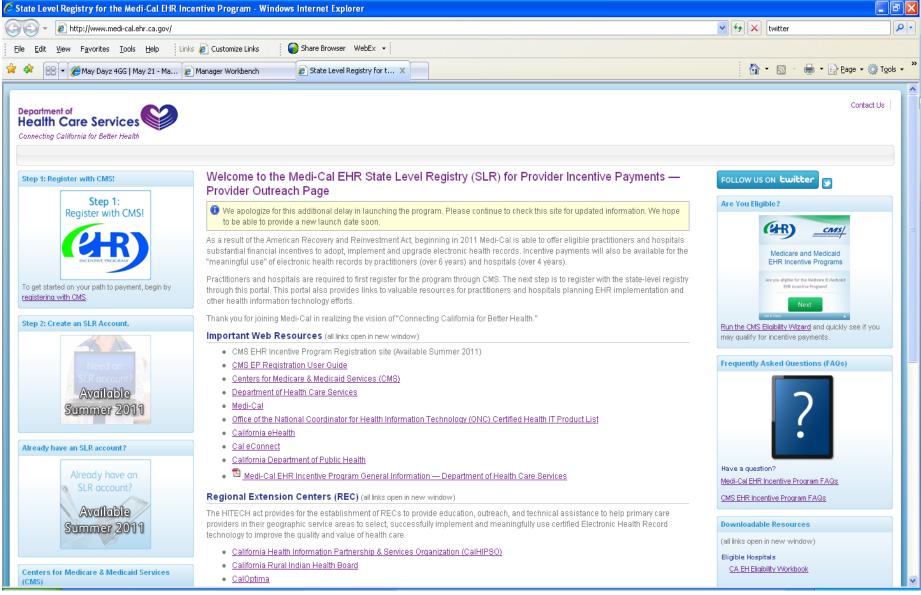

.ca.gov

Michael Marchant, HIE Director

05/23/2011



#### What is it?

Working with DHCS, Office of Health Information Technology on a web based (Provider Portal) application (<a href="http://medical.ehr.ca.gov">http://medical.ehr.ca.gov</a>) for the enrollment and submission of required ARRA/HITECH information necessary for eligible providers and hospitals to receive the available incentive dollars that are part of the EHR adoption, implementation, upgrade or meaningful use of that EHR technology.

Provider Outreach is also a significant part of this project working with statewide organizations, large hospital and provider groups, and individual providers to educate them about the Incentive Program and what they need to do to receive the incentive payments.



#### Medi-Cal.EHR.CA.GOV





### What are we doing?

- Provider Outreach
  - Planning & Outreach with eHealth Coordinating Committee Members (CMA, CHA, CAPG, CPCA)
  - Webinars, publications, newsletters, Social Networking (@EHRincentiveCA) ,1:1 with large groups and hospitals
- Provider Portal
  - Launch of Provider Enrollment portal is pending update
  - Adopt / Implement / Upgrade Summer
    - Eligible Professionals, Groups and Hospitals
  - Planned Meaningful Use 2012
    - Eligible Professionals, Groups and Hospitals



#### Workflow

- Decide to Adopt/ Implement/ Upgrade or Meaningfully Use an ONC Certified EHR system. <a href="http://onc-chpl.force.com/ehrcert">http://onc-chpl.force.com/ehrcert</a>
- Register with CMS's Medicaid EHR Incentive Program <a href="https://ehrincentives.cms.gov/hitech/login.actio