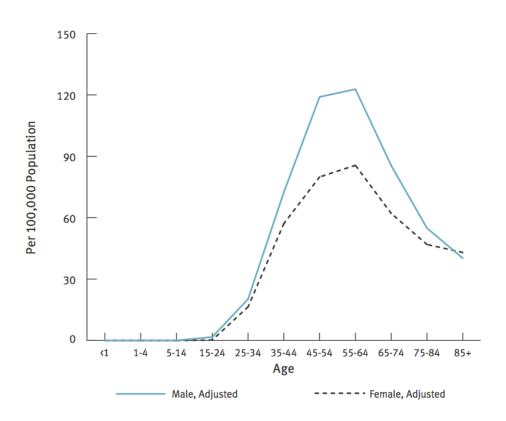

#### Leading Causes of Death for AI Males and Females

|                                     | FEMALE                              |        |        |       |       |
|-------------------------------------|-------------------------------------|--------|--------|-------|-------|
| Cause of Death                      | All Causes                          | 14,787 | 17,173 | 510.5 | 592.9 |
| MALE                                | Malignant neoplasms                 | 2,714  | 3,112  | 93.7  | 107.4 |
| All Causes                          | Diseases of the heart               | 2,415  | 2,763  | 83.4  | 95.4  |
| Diseases of the heart               | Unintentional injuries              | 1,353  | 1,733  | 46.7  | 59.8  |
| Malignant neoplasms                 | Motor vehicle                       | 624    | 821    | 21.5  | 28.3  |
| Unintentional injuries              | Other unintentional injuries        | 729    | 912    | 26.4  | 33.1  |
| Motor vehicle                       | Diabetes mellitus                   | 925    | 1,104  | 31.9  | 38.1  |
| Other unintentional injuries        | Chronic liver disease and cirrhosis | 776    | 903    | 26.8  | 31.2  |
| Diabetes mellitus                   | Chronic lower respiratory diseases  | 643    | 760    | 22.2  | 26.2  |
| Chronic liver disease and cirrhosis | Cerebrovascular diseases            | 631    | 718    | 21.8  | 24.8  |
| Suicide                             | Nephritis, nephrotic syndrome,      | 442    |        | 44.2  | 464   |
| Chronic lower respiratory diseases  | and nephrosis                       | 413    | 466    | 14.3  | 16.1  |
|                                     | Pneumonia and influenza             | 410    | 443    | 14.2  | 15.3  |
| Cerebrovascular diseases            | Septicemia                          | 317    | 349    | 10.9  | 12.1  |
| Homicide                            | All other causes                    | 3,830  | 4,822  |       |       |
| Pneumonia and influenza             | , ourer education                   | 3,030  | 7,022  |       |       |

<sup>1</sup> Adjusted to compensate for misreporting of AI/AN race on state death certificates.

Source: Trends in Indian Health: 2014 edition. Indian Health Service. U.S. Department of Health and Human

Services. Rockville, MD.

All other causes