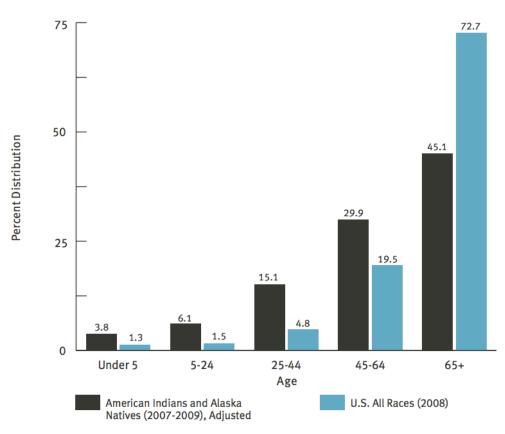

# Walking the Road to Health for Men and Women

Suzanne England

Steven Whitehorn

# Disparities in Health and Wellness among American Indian Men

Data from the IHS 2014 Trends in Indian Health

## Mortality by Age



## Mortality by sex

#### American Indians and Alaska Natives (2007-2009)



#### Disparities in Mortality due to Diabetes and Heart Disease





Source: Trends In Indian Health: 2014 Edition: American Indians and Alaska Natives, IHS Service Areas, 2007-2009 and US All-Races 2008 (Rate per 100.00 Population). Adjusted to compensate for misreporting of Al/AN race on state death certificates.

#### Alcohol-Related Mortality by Age and Sex

American Indians and Alaska Natives (2007-2009)



AI/AN individuals are five times more likely than whites to die of alcohol-related

Source: American Indian/Alaskan Native Behavioral Health Briefing Book. Aug 2011. Indian Health Service. U.S Department of Health and Human Services. Division of Behavioral Health.

#### Chronic Liver Disease and Cirrhosi