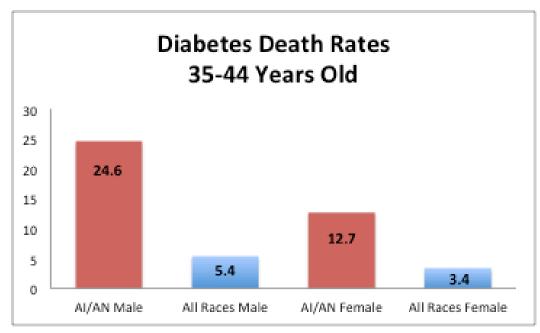

#### Disparities in Mortality due to Diabetes and Heart Disease

Source: Trends In Indian Health: 2014 Edition: American Indians and Alaska Natives, IHS Service Areas, 2007-2009 and US All-Races 2008 (Rate per 100.00 Population). Adjusted to compensate for misreporting of Al/AN race on state death certificates.