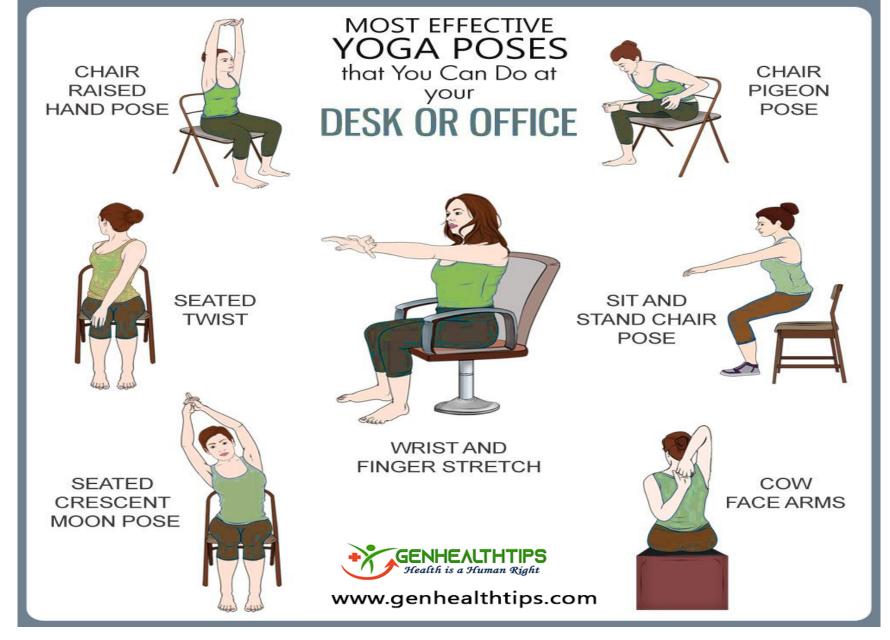

nsate for misreporting of AI/AN race on state death certificates.

Source: Trends in Indian Health: 2014 edition. Indian Health Service. U.S. Department of Health and Human

Services. Rockville, MD.

All other causes

#### Homicide Mortality Rates by Age and Sex

American Indians and Alaska Natives (2007-2009)



#### Suicide Rates by Age and Sex

#### American Indians and Alaska Natives (2007-2009)



Source: American Indian/Alaskan Native Behavioral Health Briefing Book. Aug 2011. Indian Health Service. U.S Department of Health and Human Services. Division of Behavioral Health.

## Yummy to Eat and Nutritious

You are what you eat!





Eating Healthy in a Fast Food World



SLEEP: YOUR LIFE DEPENDS on it

Walking The Road of Life

"These shoes are made for walking"





Know Your Self



#### Meditation

### Healthy Relationships



## Shame/Trauma and Their Affect on Relationships



## Parenting



#### ABC's of Children's Behavior



#### Ways to have a great healthcare visit





Questions