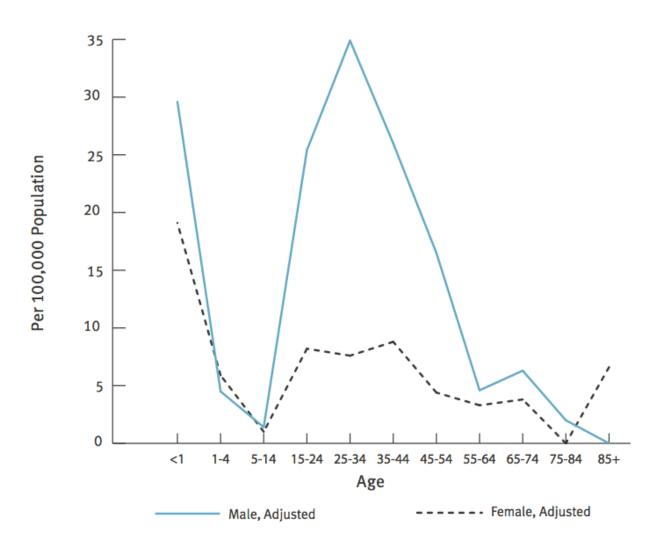

#### Homicide Mortality Rates by Age and Sex

American Indians and Alaska Natives (2007-2009)