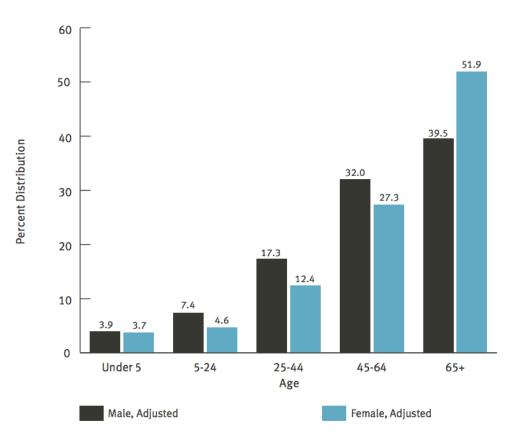

# Walking the Road to Health for Men and Women

Suzanne England

Steven Whitehorn

# Disparities in Health and Wellness among American Indian Men

Data from the IHS 2014 Trends in Indian Health

## Mortality by Age



## Mortality by sex

#### American Indians and Alaska Natives (2007-2009)



#### Disparities in Mortality due to Diabetes and Heart Disease





Source: Trends In Indian Health: 2014 Edition: American Indians and Alaska Natives, IHS Service Areas, 2007-2009 and US All-Races 2008 (Rate per 100.00 Population). Adjusted to compensate for misreporting of Al/AN race on state death certificates.

#### Alcohol-Related Mortality by Age and Sex

American Indians and Alaska Natives (2007-2009)



AI/AN individuals are five times more likely than whites to die of alcohol-related

Source: American Indian/Alaskan Native Behavioral Health Briefing Book. Aug 2011. Indian Health Service. U.S Department of Health and Human Services. Division of Behavioral Health.

#### Chronic Liver Disease and Cirrhosis Death Rates by Age and Sex

#### American Indians and Alaska Natives (2007-