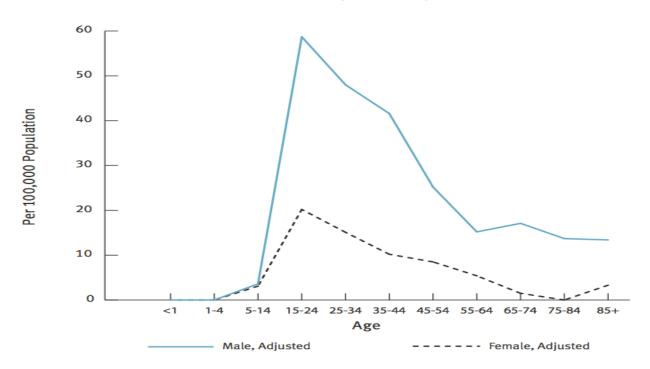

#### Suicide Rates by Age and Sex

#### American Indians and Alaska Natives (2007-2009)

Source: American Indian/Alaskan Native Behavioral Health Briefing Book. Aug 2011. Indian Health Service. U.S Department of Health and Human Services. Division of Behavioral Health.