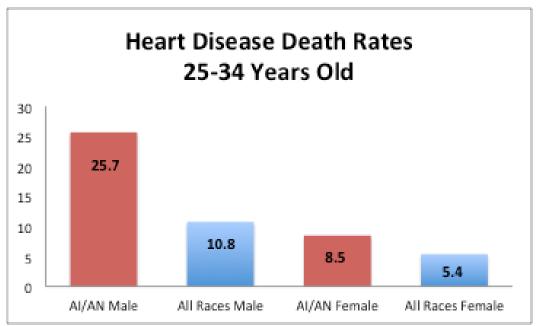

#### Disparities in Mortality due to Diabetes and Heart Disease

Source: Trends In Indian Health: 2014 Edition: American Indians and Alaska Natives, IHS Service Areas, 2007-2009 and US All-Races 2008 (Rate per 100.00 Population). Adjusted to compensate for misreporting of Al/AN race on state death certificates.