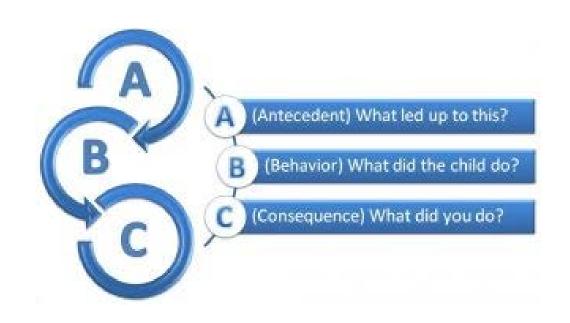

of Health and Human

Services. Rockville, MD.

All other causes

#### Homicide Mortality Rates by Age and Sex

American Indians and Alaska Natives (2007-2009)



#### Suicide Rates by Age and Sex

#### American Indians and Alaska Natives (2007-2009)



Source: American Indian/Alaskan Native Behavioral Health Briefing Book. Aug 2011. Indian Health Service. U.S Department of Health and Human Services. Division of Behavioral Health.

## Yummy to Eat and Nutritious

You are what you eat!





Eating Healthy in a Fast Food World



SLEEP: YOUR LIFE DEPENDS on it

Walking The Road of Life

"These shoes are made for walking"





Know Your Self



#### Meditation

### Healthy Relationships



## Shame/Trauma and Their Affect on Relationships



## Parenting



#### ABC's of Children's Behavior



#### Ways to have a great healthcare visit





Questions