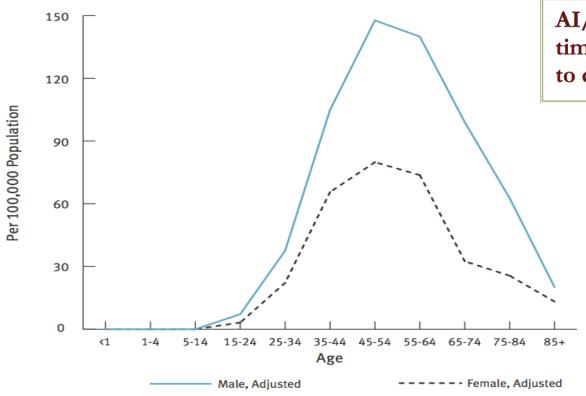

#### Disparities in Mortality due to Diabetes and Heart Disease

Source: Trends In Indian Health: 2014 Edition: American Indians and Alaska Natives, IHS Service Areas, 2007-2009 and US All-Races 2008 (Rate per 100.00 Population). Adjusted to compensate for misreporting of Al/AN race on state death certificates.