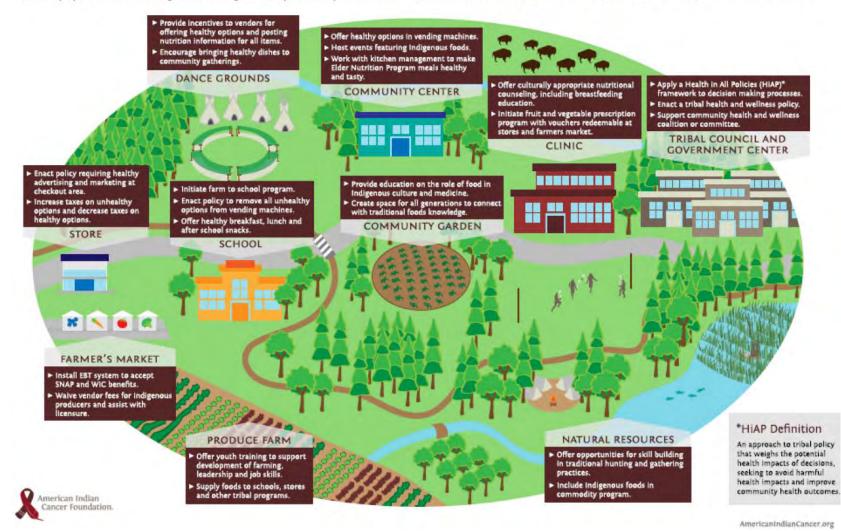

#### Policy, Systems, and Environmental (PSE) Change Approaches

Supporting healthy eating patterns in multiple settings, from home to school to work, to the communities in which people live, learn, work, shop, worship, and play

- **Policy** is a written statement of an organizational position, decision, or course of action. Ideally policies describe actions, resources, implementation, evaluation, and enforcement.
- **Systems** changes are unwritten, ongoing, organizational decisions or changes that result in new activities that alter how the organization or network of organizations conducts business.
- Environmental includes changes to the built or physical, economic, social, normative or message environments.

#### Realthy Eating for Strong Native Communities

#### PROMOTING INDIGENOUS HEALTH

Indigenous Foods: foods native to local area.

Healthy Options: water, fruits, vegetables, whole grains, lean proteins, unprocessed foods.

> Unhealthy Options: sugary drinks and processed foods high in sugar, sodium and saturated fat.

# School and Early Care and Education (ECE) Settings

- National School Lunch Program
- School Breakfast Program
- Child and Adult Care Food Program
- Summer Food Service Program
- Fresh Fruit and Vegetable Program
- Initiate Farm to School Program
- Enact policy to remove all unhealthy options from vending machines
- Offer healthy breakfast, lunch, and after-school snacks

### **Community Center**

- Supplemental Nutrition Assistance Program (SNAP)
- Food Distribution Program on Indian Reservations (FDPIR)
- SNAP-Ed
- Older Americans
- Commodity Supplemental Food Assistance Program
- Congregate Dining
- Home-delivered Meals
- Offer healthy options in vending machines.
- Host events featuring Indigenous foods.
- Work with kitchen management to make Elder Nutrition Program meals healthy and tasty.

### **Community Garden**

- Provide education on the role of food in Indigenous culture and medicine.
- Create space for all generations to connect with traditional-foods knowledge.

Division of Diabetes Treatment and Prevention

### Farmer's Market

44 195 1955

- Install EBT system to accept SNAP and WIC benefits.
- Waive vendor fees for Indigenous producers and assist with licensure.

### Dance Grounds

- Provide incentives to vendors for offering healthy options and posting nutrition information for all items.
- Encourage bringing healthy dishes to community gatherings.

# Natural Resources and Produce Farm

Natural Resources:

- Offer opportunities for skill building in traditional hunting and gathering practices.
- Include Indigenous foods in commodity programs.

#### Produce Farm:

- Offer youth training to support development of farming, leadership, and job skills.
- Supply foods to schools, stores, and other tribal programs.

#### Food Retail

- Enact policy requiring healthy advertising and marketing at checkout area.
- Increase taxes on unhealthy options and decrease taxes on healthy options.

### Tribal Council and Government Center

- Apply a Health in All Policies (HiAP) framework to decision-making policies.
  - (HiAP is an approach to tribal policy that weighs the potential health impacts of decisions, seeking to avoid harmful health impacts and improve community outcomes.)
- Enact a tribal health and wellness policy.
- Support community health and wellness coalition or committee.

### Clinic

- Offer culturally appropriate nutritional counseling, including breastfeeding education.
- Initiate fruit and vegetable prescription program with vouchers redeemable at stores and farmers market.