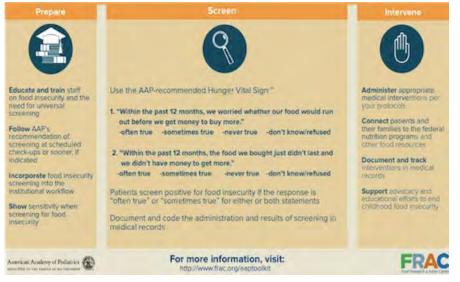

#### Screening

- 1. Within the past 12 months, we worried whether our food would run out before we got money to buy more.
- 2. Within the past 12 months, the food we bought just didn't last and we didn't have money to get more.

#### **Answer Options:**

- Often True
- Sometimes True
- Rarely True
- Never True

If the answer is either "Often True" or "Sometimes True" for either statement, it is likely that the person is experiencing food insecurity.