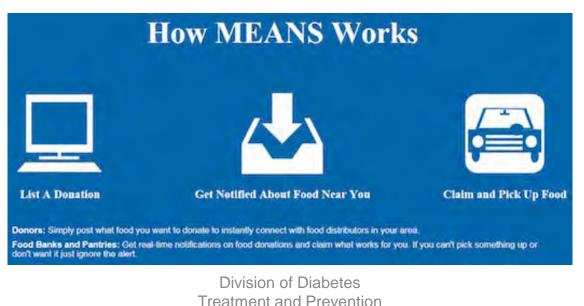

|                                        |





### **Emerging Approaches**

#### MEANS Database Matching Excess and Need for Stability



### How MEANS Works



- An online platform and app for food pantries and the donors
- Donors: List a donation
- Food Banks and Pantries: Get notifications on nearby food donations
  - Claim and pick up food when possible, otherwise ignore the alerts
- Learn more at <a href="https://www.meansdatabase.com/">https://www.meansdatabase.com/</a>





#### Addressing Food Insecurity: A Toolkit for Pediatricians



- **Prepare**: Educate, train, follow AAP recommendations, incorporate screening info, show sensitivity
- Screen: Use the AAP-recommended Hunger Vital Sign
- **Intervene**: Administer appropriate interventions, connect patients to resources, document and track interventions, support advocacy and efforts to end childhood food insecurity
- Learn more and find tools at <u>http://frac.org/aaptoolkit</u>.



# HUNDAN SERVICES - CALL

#### Federal Nutrition Programs and Emergency Food Referral Chart



USDA National Hunger Hotline

1-866-3-HUNGER/866-348-6479 or 1-877-8-HAMBRE/877-842-6273

Monday through Friday (8 a.m. to 8 p.m. ET)

| Age of Patient                                                                      | Name of