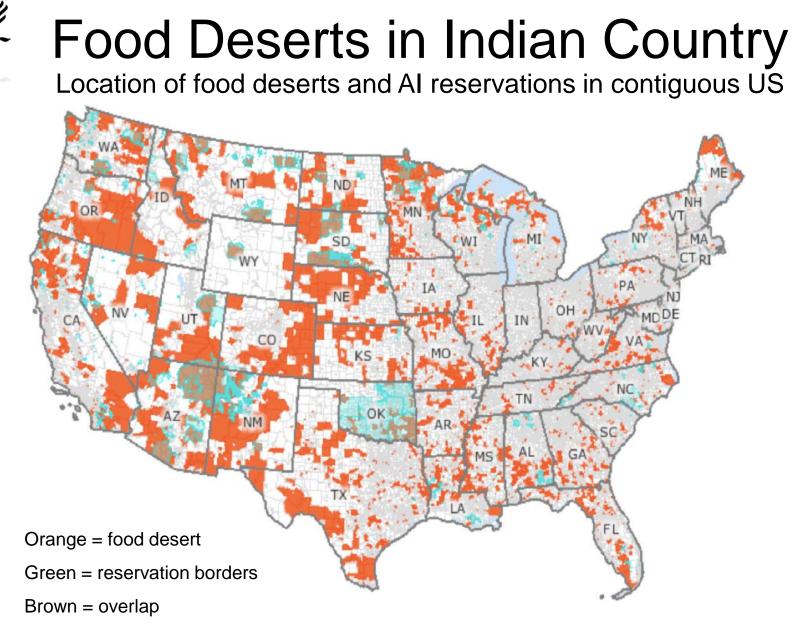

#### Source: http://map.feedingamerica.org

Source: Food desert by Census tract: US Department of Agriculture, Economic Research Service