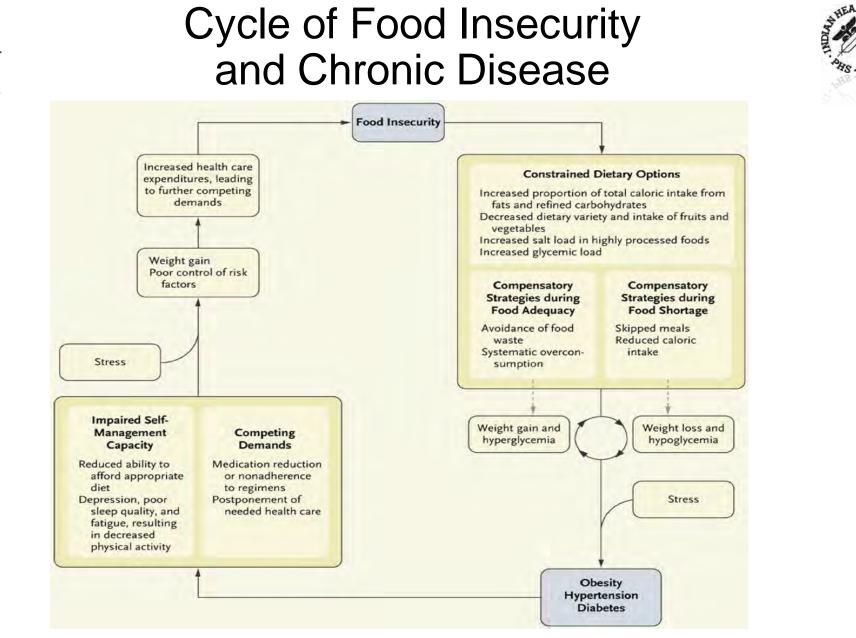

### Health Impacts of Food Insecurity (1)

#### **Children and Adolescents**

- Chronic health/behavior issues
- Asthma
- Iron-deficiency anemia in infants and toddlers
- Greater chance of being hospitalized
- Greater developmental risk
- Low birth weight
- Higher anxiety and depression
  - Suicide in adolescents

### Health Impacts of Food Insecurity (2)

#### Adults

- Diabetes
- Asthma
- Cardiovascular disease
- Cancer
- Obesity
- Depression and mental illness
- Chronic/toxic stress
- Medication underuse
- Tobacco use
- Exposure to violence

- Hilary K. Seligman, MD and Dean Schillinger, "Hunger and Socioeconomic Disparities in Chronic Disease," The New England Journal of Medicine 363 (2010): 6–9
- <u>http://www.nejm.org/doi/full/10.1056/NEJMp1000072</u>