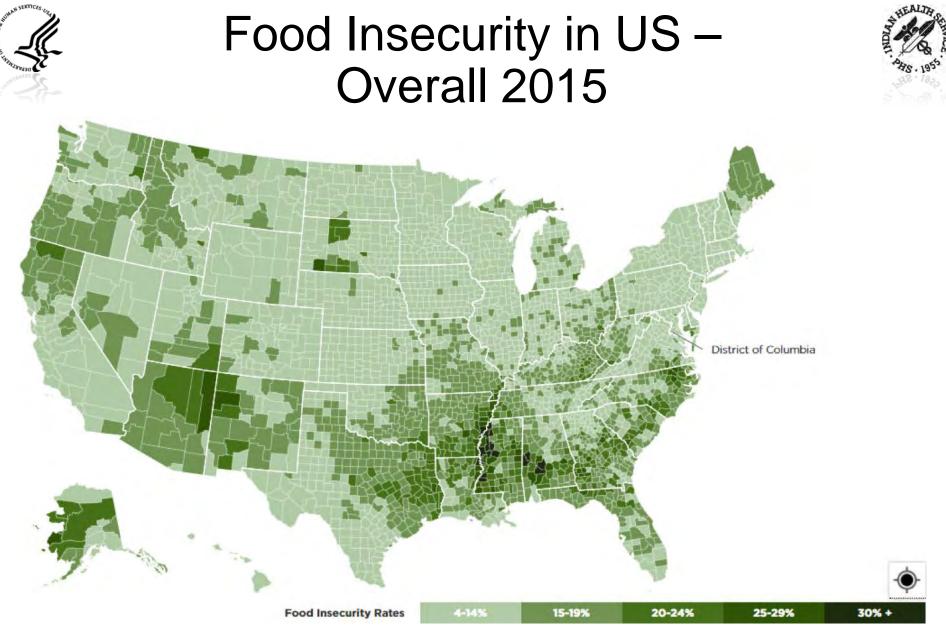

e</li> <li>Little or no indication of changes in<br/>diet or food intake</li> </ul> |
| Low Food Security         | Food insecurity without hunger | <ul> <li>Reports of reduced quality, variety, or desirability of diet</li> <li>Little or no indication of reduced food intake</li> </ul>                                                                      |
| Very Low Food<br>Security | Food insecurity with hunger    | Reports of multiple indications of disrupted eating patterns and reduced food intake                                                                                                                          |

Source: USDA Economic Research Service: <u>https://www.ers.usda.gov/topics/food-nutrition-assistance/food-security-in-the-us/definitions-of-food-security.aspx#ranges</u>



#### Source: http://map.feedingamerica.org



#### Source: http://map.feedingamerica.org



Source: Food desert by Census tract: US Department of Agriculture, Economic Research Service

## Understanding Food Insecurity



#### **Risk Factors**

- Financial
  - Low, inconsistent or lost income
    - Recent job loss or reduction in hours
  - Inadequate SNAP allotment or access to government food programs
- Senior citizens
- Single-parent homes
- Drug and alcohol dependency
- Uninsured or underinsured with a medical illness

#### More Likely

- At the end of the month
  - SNAP or income may have run out
- Important to consider when taking a diet history
- Holiday seasons
- Birthdays, life-cycle rituals
- Feast Days
- Ceremonies
- Summer
- Seasonal bills
- Competing housing and medical costs