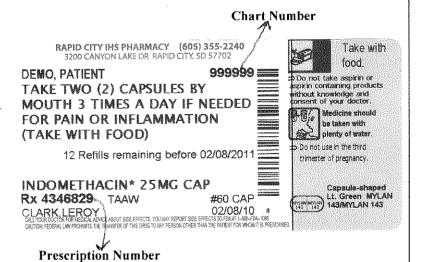

- 1. *Chart number* (Located on your prescription label on the upper right corner.)
- 2. *Prescription number* (Located on the lower left corner of the prescription label (starts with "Rx")

The telephone number for this system is: (605) 355-2240. Simply dial in and follow the instructions from the system.