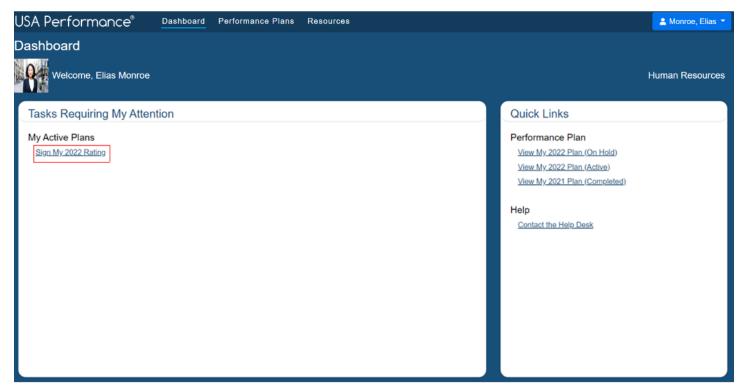

## Sign Your Performance Plan Rating

After the Rating Official and Reviewing Official (if required) have signed your plan in the rating phase, the Rating Official will release your rating to you. You may then view any available performance element ratings, narratives and your final rating. Once you have reviewed the ratings, you may sign your plan.

1. From the **Dashboard** page, click **Sign My [Year] Rating**.

- 2. The plan will open.
- 3. To view the final rating, scroll to **Part 5. Rating Signatures** or click **Rating Signatures** on the navigation bar.